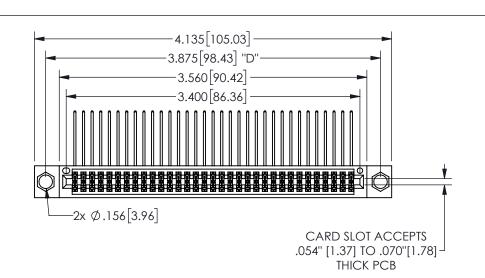

THIS IS A C.A.D. GENERATED DRAWING DO NOT MAKE MANUAL REVISIONS TO MASTER.

ISSUE NUMBER

ORIGINAL

1

.160[4.06] .330[8.38] POINT OF CARD SLOT CONTACT .370 9.4 .200 [5.08]

## -.180[4.57] .600[15.24] .250[6.35] .100[2.54]

<u>Contact Dimensions:</u>
558-90 Degree Bend (Code 541 Contacts)
See Sheet 2 for Contact Code 555, 556, 558, 559, 560 **Dimensions** 

| 345/395 SERIES CARD EDGE CONNECTOR | ? |
|------------------------------------|---|
| PART NUMBER: 345-066-558-804       |   |