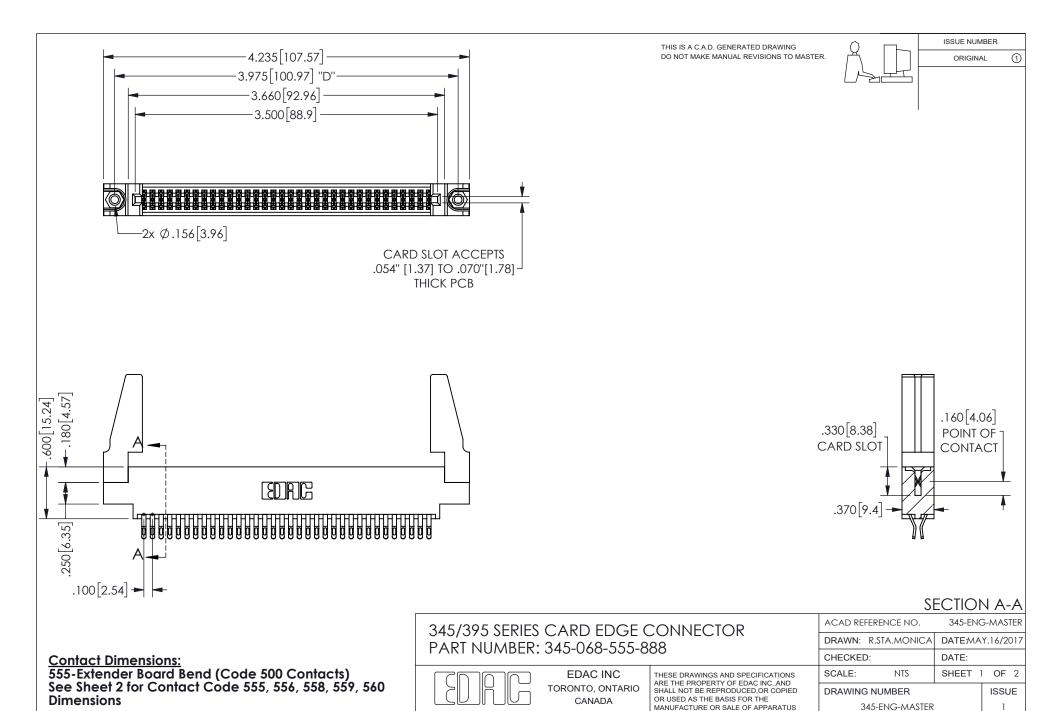

YOUR CONNECTION TO QUALITY & SERVICE

MANUFACTURE OR SALE OF APPARATUS

WITHOUT WRITTEN PERMISSION.

ISSUE NUMBER ORIGINAL

1

**Contact Code 558** 

Contact Code 559

**Contact Code 560** 

INSULATOR MATERIAL: THERMOPLASTIC POLYESTER, UL 94V-0 DAP MATERIAL AVAILABLE UPON REQUEST

CONTACT MATERIAL; COPPER ALLOY

CONTACT PLATING: GOLD ON THE MATING AREA, TIN PLATING ON THE CONTACT TAILS, NICKEL UNDERPLATE

## 345/395 SERIES CARD EDGE CONNECTOR CONTACT CODE 555,556,558,559,560 DIMENSIONS

YOUR CONNECTION TO QUALITY & SERVICE

**EDAC INC** TORONTO, ONTARIO CANADA

THESE DRAWINGS AND SPECIFICATIONS ARE THE PROPERTY OF EDAC INC.,AND SHALL NOT BE REPRODUCED, OR COPIED OR USED AS THE BASIS FOR THE MANUFACTURE OR SALE OF APPARATUS WITHOUT WRITTEN PERMISSION.