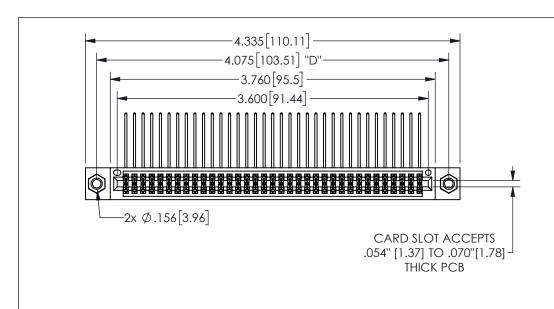

<u>Contact Dimensions:</u>
558-90 Degree Bend (Code 541 Contacts)
See Sheet 2 for Contact Code 555, 556, 558, 559, 560 **Dimensions** 

345/395 SERIES CARD EDGE CONNECTOR PART NUMBER: 345-070-558-507

YOUR CONNECTION TO QUALITY & SERVICE

**EDAC INC** TORONTO, ONTARIO CANADA

THESE DRAWINGS AND SPECIFICATIONS ARE THE PROPERTY OF EDAC INC.,AND SHALL NOT BE REPRODUCED,OR COPIED OR USED AS THE BASIS FOR THE MANUFACTURE OR SALE OF APPARATUS WITHOUT WRITTEN PERMISSION.

|                     | 01  |                 | 1 / 1 / 1 |
|---------------------|-----|-----------------|-----------|
| ACAD REFERENCE NO.  |     | 345-ENG-MASTER  |           |
| DRAWN: R.STA.MONICA |     | DATEMAY.16/2017 |           |
| CHECKED:            |     | DATE:           |           |
| SCALE:              | NTS | SHEET 1         | OF 2      |
| DRAWING NUMBER      |     |                 | ISSUE     |
| 345-ENG-MASTER      |     |                 | 1         |