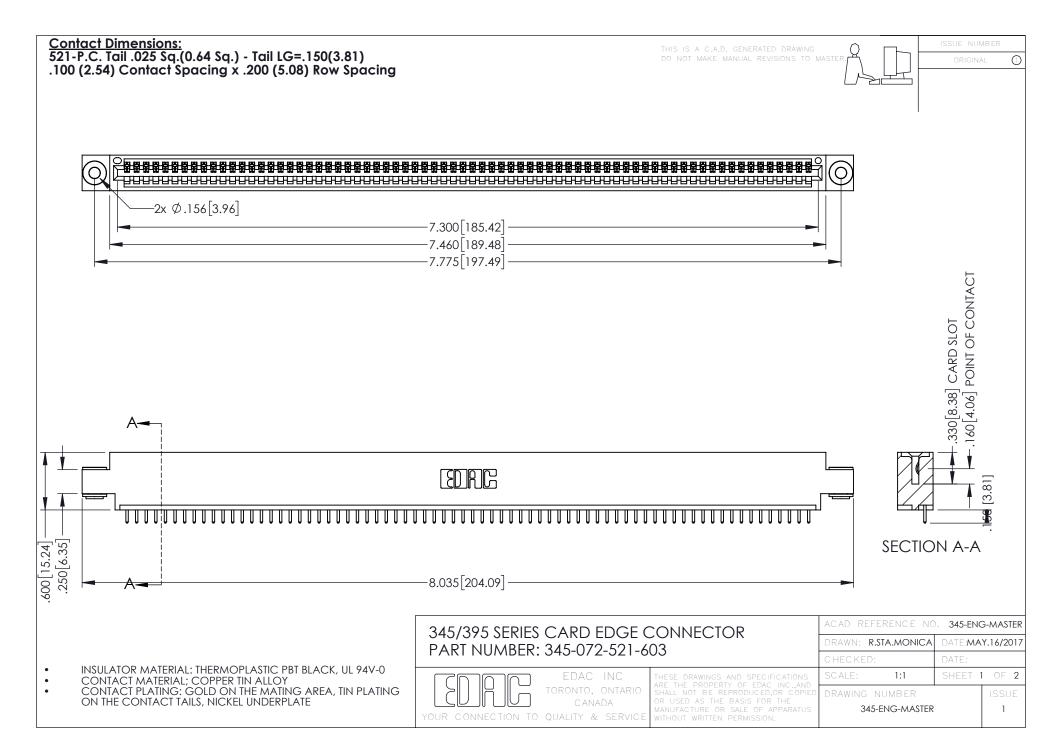

345/395 SERIES CARD EDGE CONNECTOR CONTACT CODE 555,556,558,559,560 DIMENSIONS

YOUR CONNECTION TO QUALITY & SERVICE

|    | ACAD REFERENCE NO. 345-ENG-MASTE |                  |
|----|----------------------------------|------------------|
| S  | DRAWN: R.STA.MONICA              | DATE:MAY.16/2017 |
|    | CHECKED:                         | DATE:            |
| ,  | SCALE: 1:1                       | SHEET 2 OF 2     |
| ED | DRAWING NUMBER                   | ISSUE            |

**Contact Code 558** 

Contact Code 559

**Contact Code 560** 

INSULATOR MATERIAL: THERMOPLASTIC POLYESTER, UL 94V-0

DAP MATERIAL AVAILABLE UPON REQUEST

CONTACT MATERIAL; COPPER ALLOY CONTACT PLATING: GOLD ON THE MATING AREA, TIN PLATING ON THE CONTACT TAILS, NICKEL UNDERPLATE