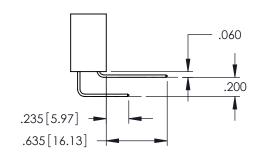

345/395 SERIES CARD EDGE CONNECTOR CONTACT CODE 555,556,558,559,560 DIMENSIONS

YOUR CONNECTION TO QUALITY & SERVICE

|    | ACAD REFERENCE NO. 345-ENG-MASTE |                  |
|----|----------------------------------|------------------|
| S  | DRAWN: R.STA.MONICA              | DATE:MAY.16/2017 |
|    | CHECKED:                         | DATE:            |
| ,  | SCALE: 1:1                       | SHEET 2 OF 2     |
| ED | DRAWING NUMBER                   | ISSUE            |

**Contact Code 558** 

Contact Code 559

**Contact Code 560** 

INSULATOR MATERIAL: THERMOPLASTIC POLYESTER, UL 94V-0

DAP MATERIAL AVAILABLE UPON REQUEST

CONTACT MATERIAL; COPPER ALLOY CONTACT PLATING: GOLD ON THE MATING AREA, TIN PLATING ON THE CONTACT TAILS, NICKEL UNDERPLATE