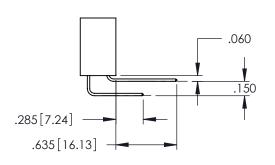

345/395 SERIES CARD EDGE CONNECTOR CONTACT CODE 555,556,558,559,560 DIMENSIONS

YOUR CONNECTION TO QUALITY & SERVICE

|    | ACAD REFERENCE NO. 345-ENG-MASTE |                  |
|----|----------------------------------|------------------|
| S  | DRAWN: R.STA.MONICA              | DATE:MAY.16/2017 |
|    | CHECKED:                         | DATE:            |
| ,  | SCALE: 1:1                       | SHEET 2 OF 2     |
| ED | DRAWING NUMBER                   | ISSUE            |

**Contact Code 558** 

Contact Code 559

**Contact Code 560** 

INSULATOR MATERIAL: THERMOPLASTIC POLYESTER, UL 94V-0

DAP MATERIAL AVAILABLE UPON REQUEST

CONTACT MATERIAL; COPPER ALLOY CONTACT PLATING: GOLD ON THE MATING AREA, TIN PLATING ON THE CONTACT TAILS, NICKEL UNDERPLATE