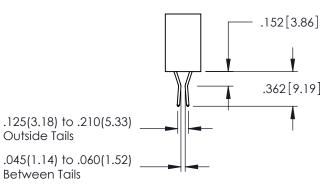

345/395 SERIES CARD EDGE CONNECTOR CONTACT CODE 555,556,558,559,560 DIMENSIONS

YOUR CONNECTION TO QUALITY & SERVICE

|    | ACAD REFERENCE NO. 345-ENG-MASTE |                  |
|----|----------------------------------|------------------|
| S  | DRAWN: R.STA.MONICA              | DATE:MAY.16/2017 |
|    | CHECKED:                         | DATE:            |
| ,  | SCALE: 1:1                       | SHEET 2 OF 2     |
| ED | DRAWING NUMBER                   | ISSUE            |

**Contact Code 558** 

Contact Code 559

**Contact Code 560** 

INSULATOR MATERIAL: THERMOPLASTIC POLYESTER, UL 94V-0

DAP MATERIAL AVAILABLE UPON REQUEST

CONTACT MATERIAL; COPPER ALLOY CONTACT PLATING: GOLD ON THE MATING AREA, TIN PLATING ON THE CONTACT TAILS, NICKEL UNDERPLATE