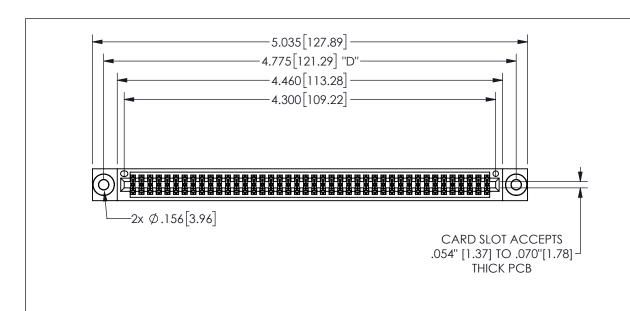

345/395 SERIES CARD EDGE CONNECTOR PART NUMBER: 345-084-540-203

YOUR CONNECTION TO QUALITY & SERVICE

**EDAC INC** TORONTO, ONTARIO CANADA

THESE DRAWINGS AND SPECIFICATIONS ARE THE PROPERTY OF EDAC INC.,AND SHALL NOT BE REPRODUCED, OR COPIED OR USED AS THE BASIS FOR THE MANUFACTURE OR SALE OF APPARATUS WITHOUT WRITTEN PERMISSION.

| ACAD REFERENCE NO. |              | 345-ENG-MASTER |           |
|--------------------|--------------|----------------|-----------|
| DRAWN:             | R.STA.MONICA | DATEMA         | Y.16/2017 |
| CHECKED:           |              | DATE:          |           |
| SCALE:             | NTS          | SHEET          | OF 2      |
| DRAWING            | NUMBER       |                | ISSUE     |
| 345-ENG-MASTER     |              |                | 1         |