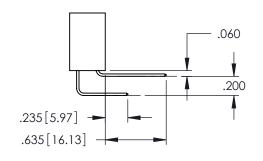

**Contact Code 558** 

Contact Code 559

**Contact Code 560** 

INSULATOR MATERIAL: THERMOPLASTIC POLYESTER, UL 94V-0 DAP MATERIAL AVAILABLE UPON REQUEST

CONTACT MATERIAL; COPPER ALLOY CONTACT PLATING: GOLD ON THE MATING AREA, TIN PLATING ON THE CONTACT TAILS, NICKEL UNDERPLATE