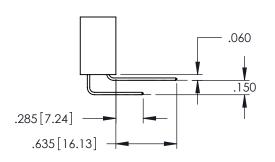

**Contact Code 558** 

Contact Code 559

**Contact Code 560** 

INSULATOR MATERIAL: THERMOPLASTIC POLYESTER, UL 94V-0 DAP MATERIAL AVAILABLE UPON REQUEST

CONTACT MATERIAL; COPPER ALLOY CONTACT PLATING: GOLD ON THE MATING AREA, TIN PLATING ON THE CONTACT TAILS, NICKEL UNDERPLATE