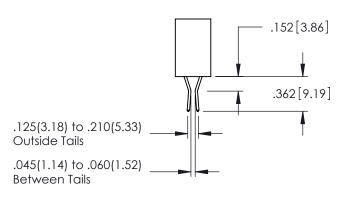

**Contact Code 558** 

Contact Code 559

**Contact Code 560** 

INSULATOR MATERIAL: THERMOPLASTIC POLYESTER, UL 94V-0 DAP MATERIAL AVAILABLE UPON REQUEST

CONTACT MATERIAL; COPPER ALLOY CONTACT PLATING: GOLD ON THE MATING AREA, TIN PLATING ON THE CONTACT TAILS, NICKEL UNDERPLATE