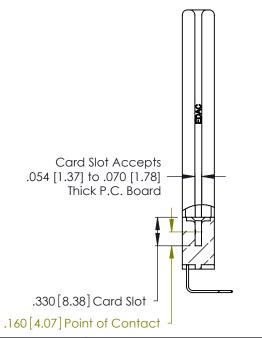

THIS IS A C.A.D. GENERATED DRAWING DO NOT MAKE MANUAL REVISIONS TO MASTER.

ISSUE NUMBER

ORIGINAL

1

**Contact Code 555** 

Contact Code 556

**Contact Code 558** 

**Contact Code 559** 

Contact Code 560

INSULATOR MATERIAL: THERMOPLASTIC POLYESTER, UL 94V-0 CONTACT MATERIAL; COPPER, NICKEL, TIN ALLOY CA-725 CONTACT PLATING: GOLD ON THE MATING AREA, TIN-LEAD ON THE CONTACT TAILS, NICKEL UNDERPLATE

346/396 SERIES CARD EDGE CONNECTOR CONTACT CODE 555,556,558,559,560 DIMENSIONS

YOUR CONNECTION TO QUALITY & SERVICE

**EDAC INC** TORONTO, ONTARIO CANADA

THESE DRAWINGS AND SPECIFICATIONS ARE THE PROPERTY OF EDAC INC.,AND SHALL NOT BE REPRODUCED, OR COPIED OR USED AS THE BASIS FOR THE MANUFACTURE OR SALE OF APPARATUS WITHOUT WRITTEN PERMISSION.