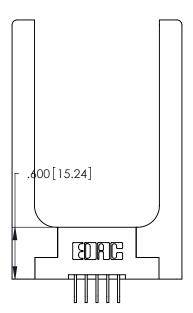

THIS IS A C.A.D. GENERATED DRAWING DO NOT MAKE MANUAL REVISIONS TO MASTER.

ISSUE NUMBER ORIGINAL 1

346/396 SERIES CARD EDGE CONNECTOR PART NUMBER: 346-005-558-158

**EDAC INC** TORONTO, ONTARIO CANADA

THESE DRAWINGS AND SPECIFICATIONS ARE THE PROPERTY OF EDAC INC., AND SHALL NOT BE REPRODUCED, OR COPIED OR USED AS THE BASIS FOR THE MANUFACTURE OR SALE OF APPARATUS WITHOUT WRITTEN PERMISSION.