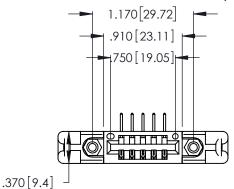

Contact Dimensions:
558-90 Degree Bend (Code 541 Contacts)
See Sheet 2 for Contact Code 555, 556, 558, 559, 560 Dimensions

- INSULATOR MATERIAL: THERMOPLASTIC POLYESTER, UL 94V-0 CONTACT MATERIAL; COPPER, NICKEL, TIN\_ALLOY CA-725
- CONTACT PLATING: GOLD ON THE MATING AREA, TIN-LEAD ON THE CONTACT TAILS, NICKEL UNDERPLATE

THIS IS A C.A.D. GENERATED DRAWING DO NOT MAKE MANUAL REVISIONS TO MASTER.

ISSUE NUMBER ORIGINAL 1

346/396 SERIES CARD EDGE CONNECTOR PART NUMBER: 346-005-558-158

**EDAC INC** TORONTO, ONTARIO CANADA

THESE DRAWINGS AND SPECIFICATIONS ARE THE PROPERTY OF EDAC INC., AND SHALL NOT BE REPRODUCED, OR COPIED OR USED AS THE BASIS FOR THE MANUFACTURE OR SALE OF APPARATUS WITHOUT WRITTEN PERMISSION.