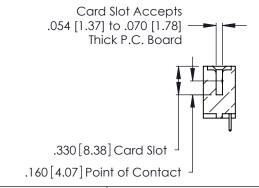

THIS IS A C.A.D. GENERATED DRAWING DO NOT MAKE MANUAL REVISIONS TO MASTER.

ISSUE NUMBER

ORIGINAL

1

**Contact Code 555** 

Contact Code 556

**Contact Code 558** 

**Contact Code 559** 

**Contact Code 560** 

INSULATOR MATERIAL: THERMOPLASTIC POLYESTER, UL 94V-0 CONTACT MATERIAL; COPPER, NICKEL, TIN ALLOY CA-725 CONTACT PLATING: GOLD ON THE MATING AREA, TIN-LEAD

ON THE CONTACT TAILS, NICKEL UNDERPLATE

346/396 SERIES CARD EDGE CONNECTOR CONTACT CODE 555,556,558,559,560 DIMENSIONS

YOUR CONNECTION TO QUALITY & SERVICE

**EDAC INC** TORONTO, ONTARIO CANADA

THESE DRAWINGS AND SPECIFICATIONS ARE THE PROPERTY OF EDAC INC.,AND SHALL NOT BE REPRODUCED, OR COPIED OR USED AS THE BASIS FOR THE MANUFACTURE OR SALE OF APPARATUS WITHOUT WRITTEN PERMISSION.