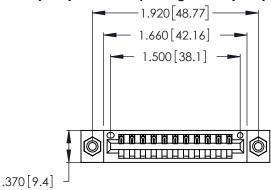

THIS IS A C.A.D. GENERATED DRAWING DO NOT MAKE MANUAL REVISIONS TO MASTER.

| 346/396 SERIES CARD EDGE CONNECTOR |
|------------------------------------|
| PART NUMBER: 346-011-521-108       |

**EDAC INC** TORONTO, ONTARIO CANADA

THESE DRAWINGS AND SPECIFICATIONS ARE THE PROPERTY OF EDAC INC.,AND SHALL NOT BE REPRODUCED, OR COPIED OR USED AS THE BASIS FOR THE MANUFACTURE OR SALE OF APPARATUS WITHOUT WRITTEN PERMISSION.

| ACAD REFERENCE NO. |       | 346-ENG-MASTER |           |
|--------------------|-------|----------------|-----------|
| DRAWN:             | J.LEE | DATE: AF       | PR. 22/09 |
| CHECKED:           |       | DATE:          |           |
| SCALE:             | N.T.S | SHEET          | OF 2      |
| DRAWING N          | UMBER |                | ISSUE     |
| 346                |       | 1              |           |