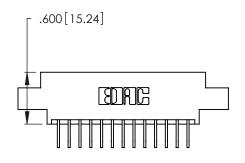

| 346/396 SERIES CARD EDGE CONNECTOR |
|------------------------------------|
| PART NUMBER: 346-013-558-602       |

YOUR CONNECTION TO QUALITY & SERVICE

**EDAC INC** TORONTO, ONTARIO CANADA

THESE DRAWINGS AND SPECIFICATIONS ARE THE PROPERTY OF EDAC INC.,AND SHALL NOT BE REPRODUCED, OR COPIED OR USED AS THE BASIS FOR THE MANUFACTURE OR SALE OF APPARATUS WITHOUT WRITTEN PERMISSION.