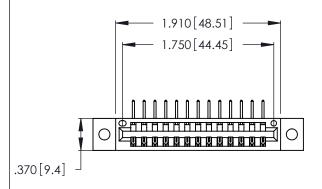

Contact Dimensions:
558-90 Degree Bend (Code 541 Contacts)
See Sheet 2 for Contact Code 555, 556, 558, 559, 560 Dimensions

THIS IS A C.A.D. GENERATED DRAWING DO NOT MAKE MANUAL REVISIONS TO MASTER.

- INSULATOR MATERIAL: THERMOPLASTIC POLYESTER, UL 94V-0 CONTACT MATERIAL; COPPER, NICKEL, TIN ALLOY CA-725
- CONTACT PLATING: GOLD ON THE MATING AREA, TIN-LEAD ON THE CONTACT TAILS, NICKEL UNDERPLATE

| 346/396 SERIES CARD EDGE CONNECTOR |
|------------------------------------|
| PART NUMBER: 346-013-558-602       |

YOUR CONNECTION TO QUALITY & SERVICE

**EDAC INC** TORONTO, ONTARIO CANADA

THESE DRAWINGS AND SPECIFICATIONS ARE THE PROPERTY OF EDAC INC.,AND SHALL NOT BE REPRODUCED, OR COPIED OR USED AS THE BASIS FOR THE MANUFACTURE OR SALE OF APPARATUS WITHOUT WRITTEN PERMISSION.