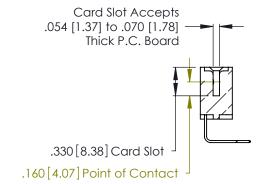

THIS IS A C.A.D. GENERATED DRAWING DO NOT MAKE MANUAL REVISIONS TO MASTER.

ISSUE NUMBER

ORIGINAL

1

**Contact Code 555** 

Contact Code 556

**Contact Code 558** 

**Contact Code 559** 

**Contact Code 560** 

INSULATOR MATERIAL: THERMOPLASTIC POLYESTER, UL 94V-0 CONTACT MATERIAL; COPPER, NICKEL, TIN ALLOY CA-725 CONTACT PLATING: GOLD ON THE MATING AREA, TIN-LEAD

ON THE CONTACT TAILS, NICKEL UNDERPLATE

346/396 SERIES CARD EDGE CONNECTOR CONTACT CODE 555,556,558,559,560 DIMENSIONS

YOUR CONNECTION TO QUALITY & SERVICE

**EDAC INC** TORONTO, ONTARIO CANADA

THESE DRAWINGS AND SPECIFICATIONS ARE THE PROPERTY OF EDAC INC.,AND SHALL NOT BE REPRODUCED, OR COPIED OR USED AS THE BASIS FOR THE MANUFACTURE OR SALE OF APPARATUS WITHOUT WRITTEN PERMISSION.