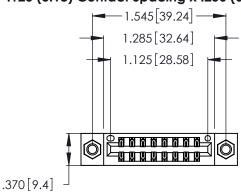

Contact Dimensions: 500-Wire Hole .050x.025 (1.27x0.64) - Tail LG. =.260 (6.60) .125 (3.18) Contact Spacing x .250 (6.35) Row Spacing

- INSULATOR MATERIAL: THERMOPLASTIC POLYESTER, UL 94V-0 CONTACT MATERIAL; COPPER, NICKEL, TIN ALLOY CA-725
- CONTACT PLATING: GOLD ON THE MATING AREA, TIN-LEAD ON THE CONTACT TAILS, NICKEL UNDERPLATE

346/396 SERIES CARD EDGE CONNECTOR PART NUMBER: 346-016-500-207

**EDAC INC** TORONTO, ONTARIO CANADA

THESE DRAWINGS AND SPECIFICATIONS ARE THE PROPERTY OF EDAC INC.,AND SHALL NOT BE REPRODUCED, OR COPIED OR USED AS THE BASIS FOR THE MANUFACTURE OR SALE OF APPARATUS WITHOUT WRITTEN PERMISSION.

| ACAD REFERENCE NO. | 346-ENG-MASTER   |
|--------------------|------------------|
| DRAWN: J.LEE       | DATE: APR. 22/09 |
| CHECKED:           | DATE:            |
| SCALE: N.T.S       | SHEET 1 OF 2     |
| DRAWING NUMBER     | ISSUE            |
| 346-ENG-MASTER     | 1                |