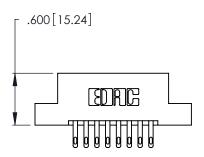

THIS IS A C.A.D. GENERATED DRAWING DO NOT MAKE MANUAL REVISIONS TO MASTER.

ISSUE NUMBER ORIGINAL

1

| Card Slot Accepts .054 [1.37] to .070 [1.78] —— Thick P.C. Board |
|------------------------------------------------------------------|
| .330[8.38] Card Slot                                             |
| .160[4.07]Point of Contact                                       |

346/396 SERIES CARD EDGE CONNECTOR PART NUMBER: 346-016-500-207

**EDAC INC** TORONTO, ONTARIO CANADA

THESE DRAWINGS AND SPECIFICATIONS ARE THE PROPERTY OF EDAC INC.,AND SHALL NOT BE REPRODUCED, OR COPIED OR USED AS THE BASIS FOR THE MANUFACTURE OR SALE OF APPARATUS WITHOUT WRITTEN PERMISSION.

| ACAD REFERENCE NO. | 346-ENG-MASTER   |
|--------------------|------------------|
| DRAWN: J.LEE       | DATE: APR. 22/09 |
| CHECKED:           | DATE:            |
| SCALE: N.T.S       | SHEET 1 OF 2     |
| DRAWING NUMBER     | ISSUE            |
| 346-ENG-MASTER     | 1                |