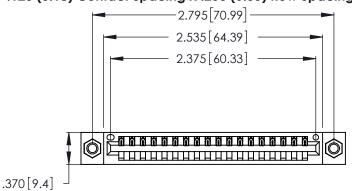

<u>Contact Dimensions:</u>
520-P.C. Tail .030x.018 (0.76x0.46) - Tail LG. = .175 (4.45) .125 (3.18) Contact Spacing x .250 (6.35) Row Spacing

- INSULATOR MATERIAL: THERMOPLASTIC POLYESTER, UL 94V-0 CONTACT MATERIAL; COPPER, NICKEL, TIN ALLOY CA-725
- CONTACT PLATING: GOLD ON THE MATING AREA, TIN-LEAD ON THE CONTACT TAILS, NICKEL UNDERPLATE