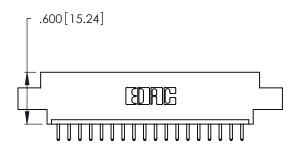

THIS IS A C.A.D. GENERATED DRAWING DO NOT MAKE MANUAL REVISIONS TO MASTER.

1

| 346/396 SERIES CARD EDGE CONNECTOR |
|------------------------------------|
| PART NUMBER: 346-018-520-607       |

**EDAC INC** TORONTO, ONTARIO CANADA