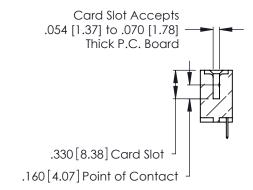

**Contact Code 560** 

INSULATOR MATERIAL: THERMOPLASTIC POLYESTER, UL 94V-0 CONTACT MATERIAL; COPPER, NICKEL, TIN ALLOY CA-725 CONTACT PLATING: GOLD ON THE MATING AREA, TIN-LEAD

ON THE CONTACT TAILS, NICKEL UNDERPLATE

346/396 SERIES CARD EDGE CONNECTOR CONTACT CODE 555,556,558,559,560 DIMENSIONS

YOUR CONNECTION TO QUALITY & SERVICE

**EDAC INC** TORONTO, ONTARIO CANADA

THESE DRAWINGS AND SPECIFICATIONS ARE THE PROPERTY OF EDAC INC.,AND SHALL NOT BE REPRODUCED, OR COPIED OR USED AS THE BASIS FOR THE MANUFACTURE OR SALE OF APPARATUS WITHOUT WRITTEN PERMISSION.