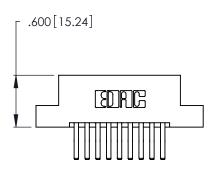

<u>Contact Dimensions:</u>
560-Extender Board Bend (Code 523 Contacts)
See Sheet 2 for Contact Code 555, 556, 558, 559, 560 Dimensions

- INSULATOR MATERIAL: THERMOPLASTIC POLYESTER, UL 94V-0 CONTACT MATERIAL; COPPER, NICKEL, TIN ALLOY CA-725
- CONTACT PLATING: GOLD ON THE MATING AREA, TIN-LEAD ON THE CONTACT TAILS, NICKEL UNDERPLATE

THIS IS A C.A.D. GENERATED DRAWING DO NOT MAKE MANUAL REVISIONS TO MASTER.

ISSUE NUMBER ORIGINAL

1

Card Slot Accepts .054 [1.37] to .070 [1.78] Thick P.C. Board .330 [8.38] Card Slot .160 [4.07] Point of Contact