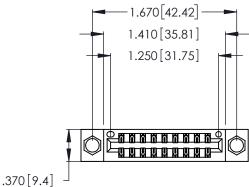

THIS IS A C.A.D. GENERATED DRAWING DO NOT MAKE MANUAL REVISIONS TO MASTER.

ISSUE NUMBER ORIGINAL

1

Card Slot Accepts .054 [1.37] to .070 [1.78] Thick P.C. Board .330 [8.38] Card Slot .160 [4.07] Point of Contact

| 346/396 SERIES CARD EDGE CONNECTOR |
|------------------------------------|
| PART NUMBER: 346-018-560-204       |

**EDAC INC** TORONTO, ONTARIO CANADA

THESE DRAWINGS AND SPECIFICATIONS ARE THE PROPERTY OF EDAC INC.,AND SHALL NOT BE REPRODUCED, OR COPIED OR USED AS THE BASIS FOR THE MANUFACTURE OR SALE OF APPARATUS WITHOUT WRITTEN PERMISSION.