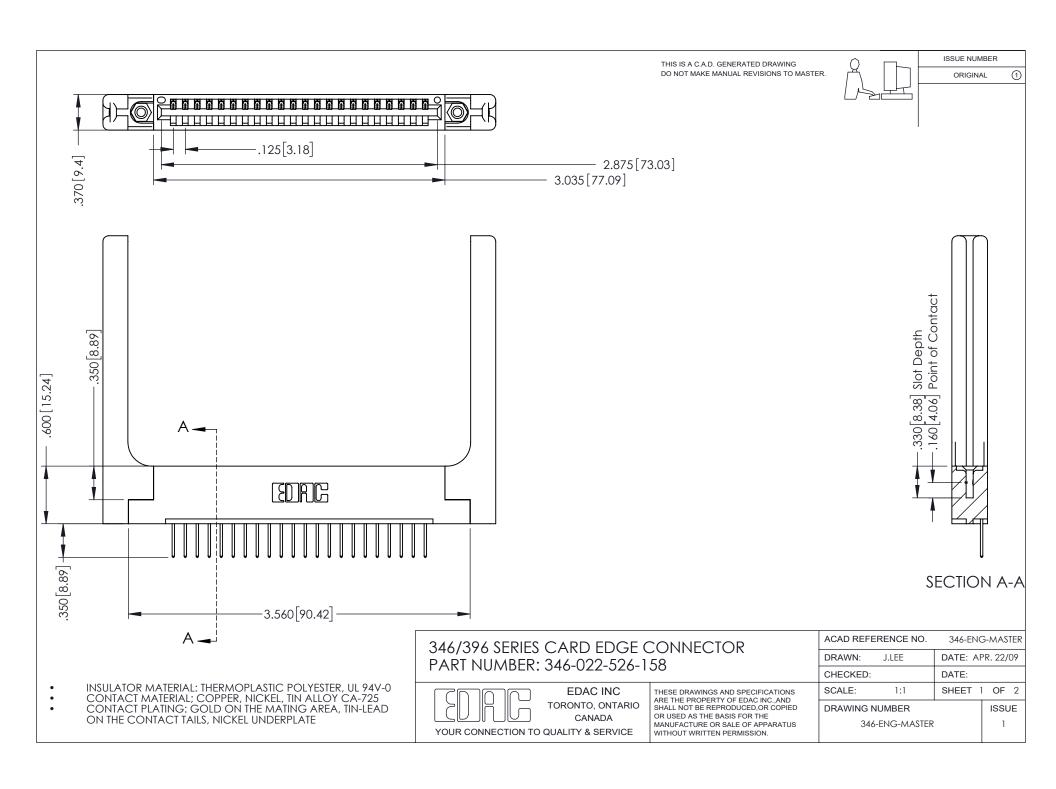

## **Contact Code 556**

INSULATOR MATERIAL: THERMOPLASTIC POLYESTER, UL 94V-0 CONTACT MATERIAL; COPPER, NICKEL, TIN ALLOY CA-725 CONTACT PLATING: GOLD ON THE MATING AREA, TIN-LEAD

ON THE CONTACT TAILS, NICKEL UNDERPLATE

## 346/396 SERIES CARD EDGE CONNECTOR CONTACT CODE 555,556,558,559,560 DIMENSIONS

YOUR CONNECTION TO QUALITY & SERVICE

**EDAC INC** TORONTO, ONTARIO CANADA

THESE DRAWINGS AND SPECIFICATIONS ARE THE PROPERTY OF EDAC INC.,AND SHALL NOT BE REPRODUCED, OR COPIED OR USED AS THE BASIS FOR THE MANUFACTURE OR SALE OF APPARATUS WITHOUT WRITTEN PERMISSION.