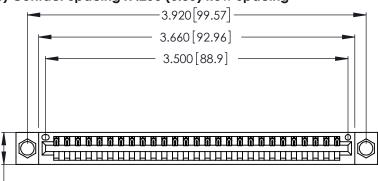

Contact Dimensions: 540-Wire Wrap .025 Sq. (0.64 Sq.) - Tail LG. =.560 (14.22) .125 (3.18) Contact Spacing x .250 (6.35) Row Spacing

.370 [9.4]

.600 [15.24] EDING

THIS IS A C.A.D. GENERATED DRAWING DO NOT MAKE MANUAL REVISIONS TO MASTER.

ISSUE NUMBER ORIGINAL 1

.054 [1.37] to .070 [1.78] Thick P.C. Board .330 [8.38] Card Slot .160 [4.07] Point of Contact

Card Slot Accepts

346/396 SERIES CARD EDGE CONNECTOR PART NUMBER: 346-027-540-604

YOUR CONNECTION TO QUALITY & SERVICE