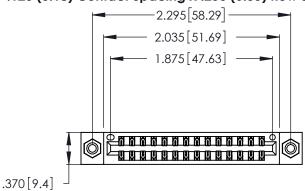

Contact Dimensions: 500-Wire Hole .050x.025 (1.27x0.64) - Tail LG. =.260 (6.60) .125 (3.18) Contact Spacing x .250 (6.35) Row Spacing

- INSULATOR MATERIAL: THERMOPLASTIC POLYESTER, UL 94V-0 CONTACT MATERIAL; COPPER, NICKEL, TIN\_ALLOY CA-725
- CONTACT PLATING: GOLD ON THE MATING AREA, TIN-LEAD ON THE CONTACT TAILS, NICKEL UNDERPLATE

THIS IS A C.A.D. GENERATED DRAWING DO NOT MAKE MANUAL REVISIONS TO MASTER.

| 346/396 SERIES CARD EDGE CONNECTOR |
|------------------------------------|
| PART NUMBER: 346-028-500-208       |

**EDAC INC** TORONTO, ONTARIO CANADA