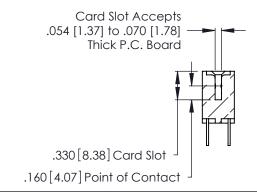

Contact Code 560

INSULATOR MATERIAL: THERMOPLASTIC POLYESTER, UL 94V-0 CONTACT MATERIAL; COPPER, NICKEL, TIN ALLOY CA-725 CONTACT PLATING: GOLD ON THE MATING AREA, TIN-LEAD

ON THE CONTACT TAILS, NICKEL UNDERPLATE