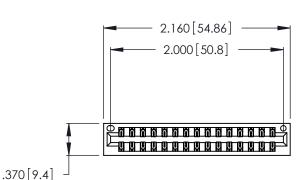

<u>Contact Dimensions:</u>
526-P.C. Tail .018 Sq. (0.46 Sq.) - Tail LG. =.350 (8.89)
.125 (3.18) Contact Spacing x .250 (6.35) Row Spacing

- INSULATOR MATERIAL: THERMOPLASTIC POLYESTER, UL 94V-0 CONTACT MATERIAL; COPPER, NICKEL, TIN ALLOY CA-725
- CONTACT PLATING: GOLD ON THE MATING AREA, TIN-LEAD ON THE CONTACT TAILS, NICKEL UNDERPLATE

THIS IS A C.A.D. GENERATED DRAWING DO NOT MAKE MANUAL REVISIONS TO MASTER.

| 346/396 SERIES CARD EDGE CONNECTOR |
|------------------------------------|
| PART NUMBER: 346-030-526-201       |

**EDAC INC** TORONTO, ONTARIO CANADA