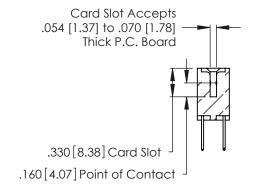

**Contact Code 560** 

INSULATOR MATERIAL: THERMOPLASTIC POLYESTER, UL 94V-0 CONTACT MATERIAL; COPPER, NICKEL, TIN ALLOY CA-725 CONTACT PLATING: GOLD ON THE MATING AREA, TIN-LEAD ON THE CONTACT TAILS, NICKEL UNDERPLATE

## 346/396 SERIES CARD EDGE CONNECTOR CONTACT CODE 555,556,558,559,560 DIMENSIONS

YOUR CONNECTION TO QUALITY & SERVICE

**EDAC INC** TORONTO, ONTARIO CANADA

THESE DRAWINGS AND SPECIFICATIONS ARE THE PROPERTY OF EDAC INC.,AND SHALL NOT BE REPRODUCED, OR COPIED OR USED AS THE BASIS FOR THE MANUFACTURE OR SALE OF APPARATUS WITHOUT WRITTEN PERMISSION.