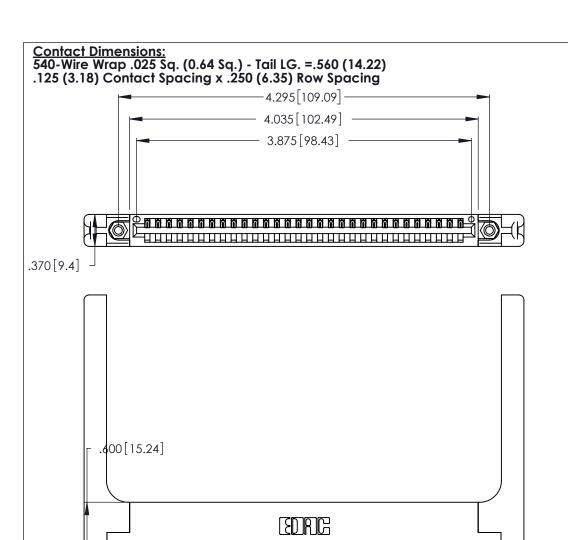

THIS IS A C.A.D. GENERATED DRAWING DO NOT MAKE MANUAL REVISIONS TO MASTER.

ISSUE NUMBER ORIGINAL

1

Card Slot Accepts .054 [1.37] to .070 [1.78] Thick P.C. Board .330 [8.38] Card Slot .160 [4.07] Point of Contact

346/396 SERIES CARD EDGE CONNECTOR PART NUMBER: 346-030-540-158

YOUR CONNECTION TO QUALITY & SERVICE

**EDAC INC** TORONTO, ONTARIO CANADA

THESE DRAWINGS AND SPECIFICATIONS ARE THE PROPERTY OF EDAC INC.,AND SHALL NOT BE REPRODUCED, OR COPIED OR USED AS THE BASIS FOR THE MANUFACTURE OR SALE OF APPARATUS WITHOUT WRITTEN PERMISSION.