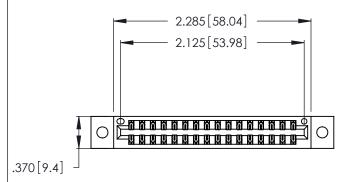

THIS IS A C.A.D. GENERATED DRAWING DO NOT MAKE MANUAL REVISIONS TO MASTER.

| 346/396 SERIES CARD EDGE CONNECTOR |
|------------------------------------|
| PART NUMBER: 346-032-526-202       |

**EDAC INC** TORONTO, ONTARIO CANADA

<u>Contact Dimensions:</u>
526-P.C. Tail .018 Sq. (0.46 Sq.) - Tail LG. =.350 (8.89)
.125 (3.18) Contact Spacing x .250 (6.35) Row Spacing

- INSULATOR MATERIAL: THERMOPLASTIC POLYESTER, UL 94V-0 CONTACT MATERIAL; COPPER, NICKEL, TIN ALLOY CA-725
- CONTACT PLATING: GOLD ON THE MATING AREA, TIN-LEAD ON THE CONTACT TAILS, NICKEL UNDERPLATE