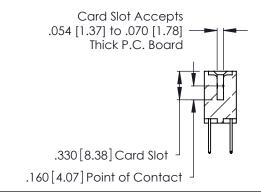

THIS IS A C.A.D. GENERATED DRAWING DO NOT MAKE MANUAL REVISIONS TO MASTER.

ISSUE NUMBER

ORIGINAL

1

**Contact Code 555** 

Contact Code 556

**Contact Code 558** 

**Contact Code 559** 

**Contact Code 560** 

INSULATOR MATERIAL: THERMOPLASTIC POLYESTER, UL 94V-0 CONTACT MATERIAL; COPPER, NICKEL, TIN ALLOY CA-725 CONTACT PLATING: GOLD ON THE MATING AREA, TIN-LEAD

ON THE CONTACT TAILS, NICKEL UNDERPLATE