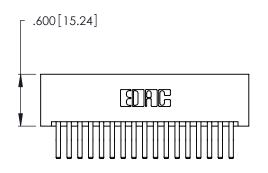

THIS IS A C.A.D. GENERATED DRAWING DO NOT MAKE MANUAL REVISIONS TO MASTER.

ISSUE NUMBER

ORIGINAL

1

**Contact Code 555** 

Contact Code 556

**Contact Code 558** 

**Contact Code 559** 

**Contact Code 560** 

INSULATOR MATERIAL: THERMOPLASTIC POLYESTER, UL 94V-0 CONTACT MATERIAL; COPPER, NICKEL, TIN ALLOY CA-725 CONTACT PLATING: GOLD ON THE MATING AREA, TIN-LEAD

ON THE CONTACT TAILS, NICKEL UNDERPLATE

346/396 SERIES CARD EDGE CONNECTOR CONTACT CODE 555,556,558,559,560 DIMENSIONS

YOUR CONNECTION TO QUALITY & SERVICE

**EDAC INC** TORONTO, ONTARIO CANADA

THESE DRAWINGS AND SPECIFICATIONS ARE THE PROPERTY OF EDAC INC.,AND SHALL NOT BE REPRODUCED, OR COPIED OR USED AS THE BASIS FOR THE MANUFACTURE OR SALE OF APPARATUS WITHOUT WRITTEN PERMISSION.