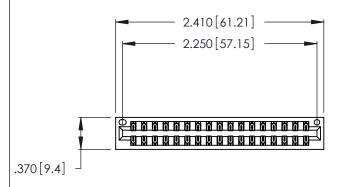

Contact Dimensions:
560-Extender Board Bend (Code 523 Contacts)
See Sheet 2 for Contact Code 555, 556, 558, 559, 560 Dimensions

THIS IS A C.A.D. GENERATED DRAWING DO NOT MAKE MANUAL REVISIONS TO MASTER.

ISSUE NUMBER

ORIGINAL

1

Card Slot Accepts .054 [1.37] to .070 [1.78] Thick P.C. Board .330 [8.38] Card Slot .160 [4.07] Point of Contact

INSULATOR MATERIAL: THERMOPLASTIC POLYESTER, UL 94V-0 CONTACT MATERIAL; COPPER, NICKEL, TIN\_ALLOY CA-725

CONTACT PLATING: GOLD ON THE MATING AREA, TIN-LEAD ON THE CONTACT TAILS, NICKEL UNDERPLATE

346/396 SERIES CARD EDGE CONNECTOR PART NUMBER: 346-034-560-201

YOUR CONNECTION TO QUALITY & SERVICE

**EDAC INC** TORONTO, ONTARIO CANADA