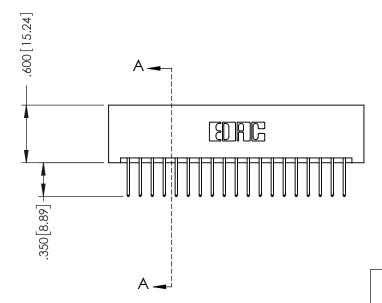

346/396 SERIES CARD EDGE CONNECTOR PART NUMBER: 346-038-526-201

YOUR CONNECTION TO QUALITY & SERVICE

**EDAC INC** TORONTO, ONTARIO CANADA

THESE DRAWINGS AND SPECIFICATIONS ARE THE PROPERTY OF EDAC INC.,AND SHALL NOT BE REPRODUCED, OR COPIED OR USED AS THE BASIS FOR THE MANUFACTURE OR SALE OF APPARATUS WITHOUT WRITTEN PERMISSION.

| ACAD REFERENCE NO. | 346-ENG-MASTER   |
|--------------------|------------------|
| DRAWN: J.LEE       | DATE: APR. 22/09 |
| CHECKED:           | DATE:            |
| SCALE: 1:1         | SHEET 1 OF 2     |
| DRAWING NUMBER     | ISSUE            |