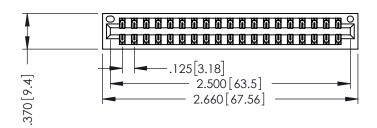

346/396 SERIES CARD EDGE CONNECTOR PART NUMBER: 346-038-526-201

YOUR CONNECTION TO QUALITY & SERVICE

**EDAC INC** TORONTO, ONTARIO CANADA

THESE DRAWINGS AND SPECIFICATIONS ARE THE PROPERTY OF EDAC INC.,AND SHALL NOT BE REPRODUCED, OR COPIED OR USED AS THE BASIS FOR THE MANUFACTURE OR SALE OF APPARATUS WITHOUT WRITTEN PERMISSION.

| ACAD REFERENCE NO. | 346-ENG-MASTER   |
|--------------------|------------------|
| DRAWN: J.LEE       | DATE: APR. 22/09 |
| CHECKED:           | DATE:            |
| SCALE: 1:1         | SHEET 1 OF 2     |
| DRAWING NUMBER     | ISSUE            |