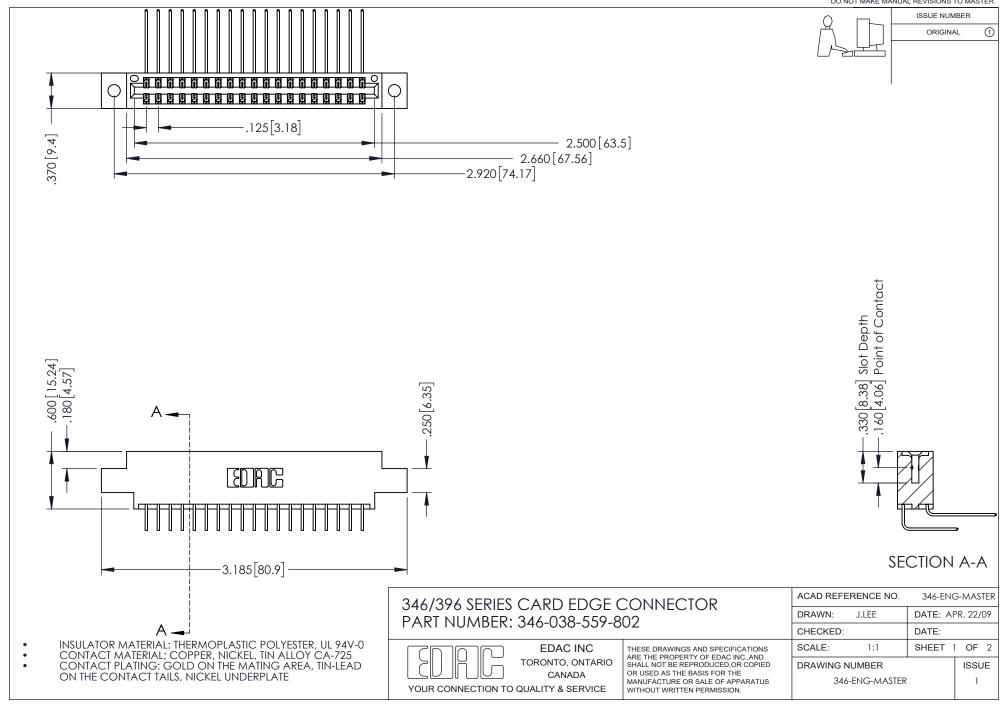

## **Contact Code 556**

INSULATOR MATERIAL: THERMOPLASTIC POLYESTER, UL 94V-0 CONTACT MATERIAL; COPPER, NICKEL, TIN ALLOY CA-725 CONTACT PLATING: GOLD ON THE MATING AREA, TIN-LEAD

ON THE CONTACT TAILS, NICKEL UNDERPLATE

## 346/396 SERIES CARD EDGE CONNECTOR CONTACT CODE 555,556,558,559,560 DIMENSIONS

YOUR CONNECTION TO QUALITY & SERVICE

**EDAC INC** TORONTO, ONTARIO CANADA

THESE DRAWINGS AND SPECIFICATIONS ARE THE PROPERTY OF EDAC INC.,AND SHALL NOT BE REPRODUCED, OR COPIED OR USED AS THE BASIS FOR THE MANUFACTURE OR SALE OF APPARATUS WITHOUT WRITTEN PERMISSION.