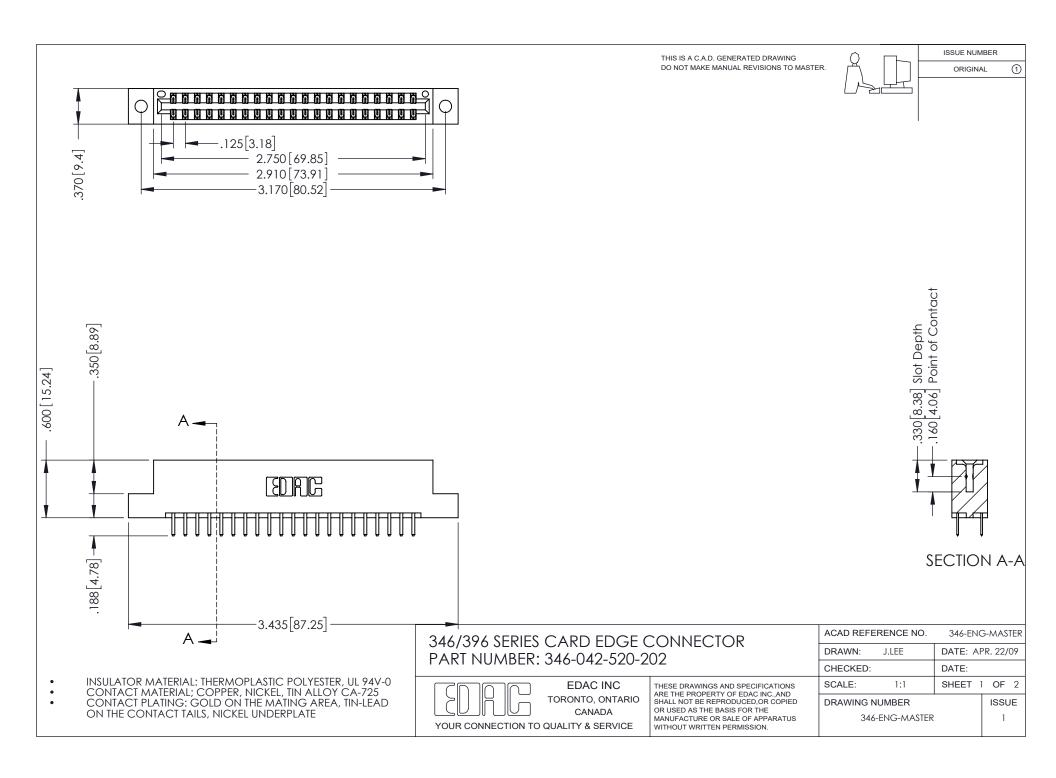

## **Contact Code 556**

INSULATOR MATERIAL: THERMOPLASTIC POLYESTER, UL 94V-0 CONTACT MATERIAL; COPPER, NICKEL, TIN ALLOY CA-725 CONTACT PLATING: GOLD ON THE MATING AREA, TIN-LEAD

ON THE CONTACT TAILS, NICKEL UNDERPLATE

## 346/396 SERIES CARD EDGE CONNECTOR CONTACT CODE 555,556,558,559,560 DIMENSIONS

YOUR CONNECTION TO QUALITY & SERVICE

**EDAC INC** TORONTO, ONTARIO CANADA

THESE DRAWINGS AND SPECIFICATIONS ARE THE PROPERTY OF EDAC INC.,AND SHALL NOT BE REPRODUCED, OR COPIED OR USED AS THE BASIS FOR THE MANUFACTURE OR SALE OF APPARATUS WITHOUT WRITTEN PERMISSION.