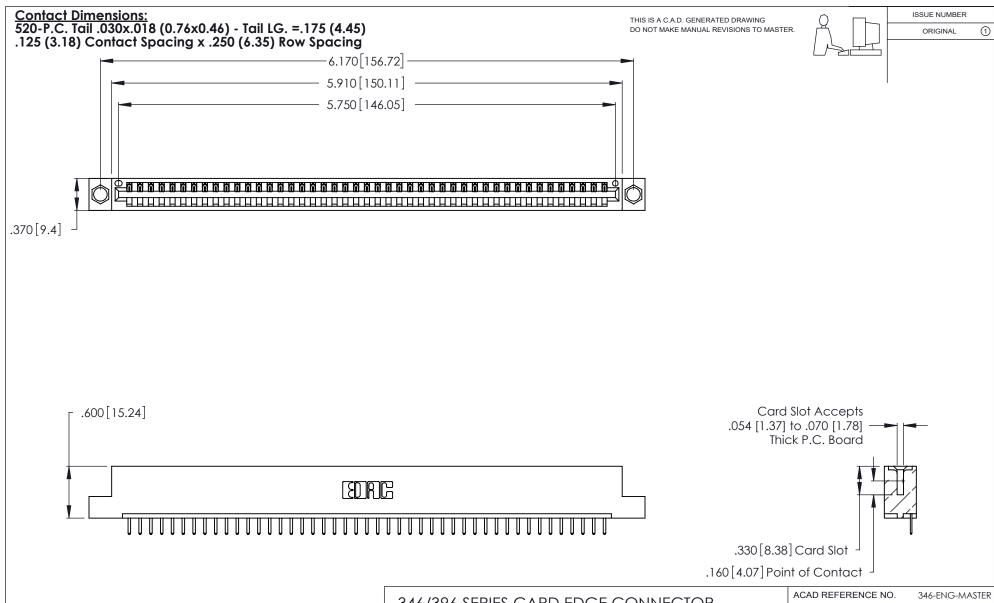

| 346/396 SERIES CARD EDGE CONNECTOR |
|------------------------------------|
| PART NUMBER: 346-045-520-104       |

**EDAC INC** TORONTO, ONTARIO CANADA

THESE DRAWINGS AND SPECIFICATIONS ARE THE PROPERTY OF EDAC INC., AND SHALL NOT BE REPRODUCED, OR COPIED OR USED AS THE BASIS FOR THE MANUFACTURE OR SALE OF APPARATUS WITHOUT WRITTEN PERMISSION.

THIS IS A C.A.D. GENERATED DRAWING DO NOT MAKE MANUAL REVISIONS TO MASTER.

ISSUE NUMBER

ORIGINAL

1

**Contact Code 555** 

Contact Code 556

**Contact Code 558** 

**Contact Code 559** 

Contact Code 560

INSULATOR MATERIAL: THERMOPLASTIC POLYESTER, UL 94V-0 CONTACT MATERIAL; COPPER, NICKEL, TIN ALLOY CA-725 CONTACT PLATING: GOLD ON THE MATING AREA, TIN-LEAD

ON THE CONTACT TAILS, NICKEL UNDERPLATE

346/396 SERIES CARD EDGE CONNECTOR CONTACT CODE 555,556,558,559,560 DIMENSIONS

YOUR CONNECTION TO QUALITY & SERVICE

**EDAC INC** TORONTO, ONTARIO CANADA

THESE DRAWINGS AND SPECIFICATIONS ARE THE PROPERTY OF EDAC INC.,AND SHALL NOT BE REPRODUCED, OR COPIED OR USED AS THE BASIS FOR THE MANUFACTURE OR SALE OF APPARATUS WITHOUT WRITTEN PERMISSION.