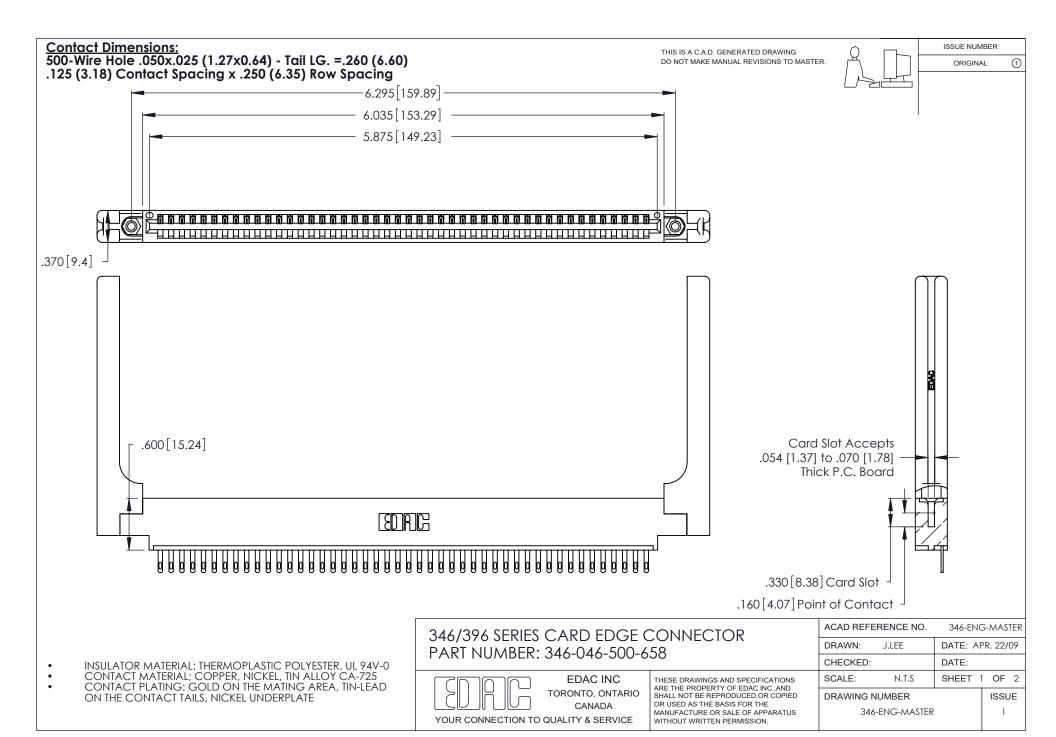

THIS IS A C.A.D. GENERATED DRAWING DO NOT MAKE MANUAL REVISIONS TO MASTER.

ISSUE NUMBER

ORIGINAL

1

**Contact Code 555** 

Contact Code 556

**Contact Code 558** 

**Contact Code 559** 

Contact Code 560

INSULATOR MATERIAL: THERMOPLASTIC POLYESTER, UL 94V-0 CONTACT MATERIAL; COPPER, NICKEL, TIN ALLOY CA-725 CONTACT PLATING: GOLD ON THE MATING AREA, TIN-LEAD

ON THE CONTACT TAILS, NICKEL UNDERPLATE

346/396 SERIES CARD EDGE CONNECTOR CONTACT CODE 555,556,558,559,560 DIMENSIONS

YOUR CONNECTION TO QUALITY & SERVICE

**EDAC INC** TORONTO, ONTARIO CANADA

THESE DRAWINGS AND SPECIFICATIONS ARE THE PROPERTY OF EDAC INC.,AND SHALL NOT BE REPRODUCED, OR COPIED OR USED AS THE BASIS FOR THE MANUFACTURE OR SALE OF APPARATUS WITHOUT WRITTEN PERMISSION.