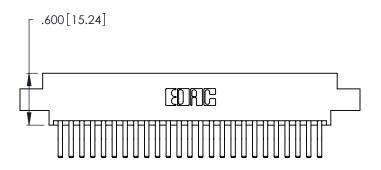

Contact Dimensions:
560-Extender Board Bend (Code 523 Contacts)
See Sheet 2 for Contact Code 555, 556, 558, 559, 560 Dimensions

Card Slot Accepts .054 [1.37] to .070 [1.78] Thick P.C. Board .330 [8.38] Card Slot

.160 [4.07] Point of Contact

- INSULATOR MATERIAL: THERMOPLASTIC POLYESTER, UL 94V-0 CONTACT MATERIAL; COPPER, NICKEL, TIN\_ALLOY CA-725
- CONTACT PLATING: GOLD ON THE MATING AREA, TIN-LEAD ON THE CONTACT TAILS, NICKEL UNDERPLATE