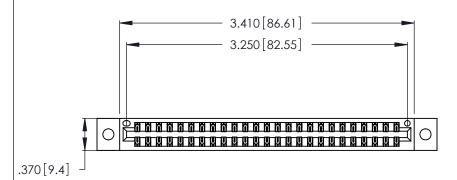

346/396 SERIES CARD EDGE CONNECTOR PART NUMBER: 346-050-560-802

**EDAC INC** TORONTO, ONTARIO CANADA

THESE DRAWINGS AND SPECIFICATIONS ARE THE PROPERTY OF EDAC INC.,AND SHALL NOT BE REPRODUCED, OR COPIED OR USED AS THE BASIS FOR THE MANUFACTURE OR SALE OF APPARATUS WITHOUT WRITTEN PERMISSION.

Contact Dimensions:
560-Extender Board Bend (Code 523 Contacts)
See Sheet 2 for Contact Code 555, 556, 558, 559, 560 Dimensions

Card Slot Accepts .054 [1.37] to .070 [1.78] Thick P.C. Board .330 [8.38] Card Slot

.160 [4.07] Point of Contact

- INSULATOR MATERIAL: THERMOPLASTIC POLYESTER, UL 94V-0 CONTACT MATERIAL; COPPER, NICKEL, TIN\_ALLOY CA-725
- CONTACT PLATING: GOLD ON THE MATING AREA, TIN-LEAD ON THE CONTACT TAILS, NICKEL UNDERPLATE