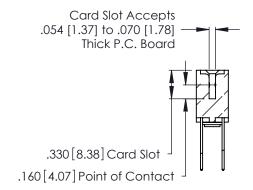

THIS IS A C.A.D. GENERATED DRAWING DO NOT MAKE MANUAL REVISIONS TO MASTER.

ISSUE NUMBER

ORIGINAL

1

**Contact Code 555** 

Contact Code 556

**Contact Code 558** 

**Contact Code 559** 

Contact Code 560

INSULATOR MATERIAL: THERMOPLASTIC POLYESTER, UL 94V-0 CONTACT MATERIAL; COPPER, NICKEL, TIN ALLOY CA-725 CONTACT PLATING: GOLD ON THE MATING AREA, TIN-LEAD

ON THE CONTACT TAILS, NICKEL UNDERPLATE

346/396 SERIES CARD EDGE CONNECTOR CONTACT CODE 555,556,558,559,560 DIMENSIONS

YOUR CONNECTION TO QUALITY & SERVICE

**EDAC INC** TORONTO, ONTARIO CANADA

THESE DRAWINGS AND SPECIFICATIONS ARE THE PROPERTY OF EDAC INC.,AND SHALL NOT BE REPRODUCED, OR COPIED OR USED AS THE BASIS FOR THE MANUFACTURE OR SALE OF APPARATUS WITHOUT WRITTEN PERMISSION.