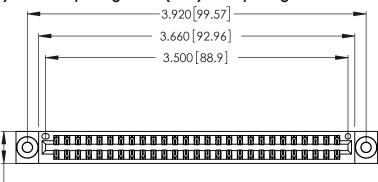

<u>Contact Dimensions:</u>
540-Wire Wrap .025 Sq. (0.64 Sq.) - Tail LG. =.560 (14.22) .125 (3.18) Contact Spacing x .250 (6.35) Row Spacing

.370 [9.4]

.600 [15.24]  THIS IS A C.A.D. GENERATED DRAWING DO NOT MAKE MANUAL REVISIONS TO MASTER.

1

INSULATOR MATERIAL: THERMOPLASTIC POLYESTER, UL 94V-0 CONTACT MATERIAL; COPPER, NICKEL, TIN ALLOY CA-725 CONTACT PLATING: GOLD ON THE MATING AREA, TIN-LEAD

ON THE CONTACT TAILS, NICKEL UNDERPLATE

| 346/396 SERIES CARD EDGE CONNECTOR |
|------------------------------------|
| PART NUMBER: 346-054-540-203       |