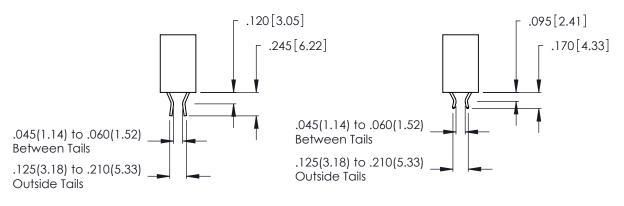

Contact Dimensions:
556-Extender Board Bend (Code 520 Contacts)
See Sheet 2 for Contact Code 555, 556, 558, 559, 560 Dimensions

.370 [9.4]

THIS IS A C.A.D. GENERATED DRAWING DO NOT MAKE MANUAL REVISIONS TO MASTER.

THIS IS A C.A.D. GENERATED DRAWING DO NOT MAKE MANUAL REVISIONS TO MASTER.

ISSUE NUMBER

ORIGINAL

1

**Contact Code 555** 

Contact Code 556

**Contact Code 558** 

**Contact Code 559** 

**Contact Code 560** 

INSULATOR MATERIAL: THERMOPLASTIC POLYESTER, UL 94V-0 CONTACT MATERIAL; COPPER, NICKEL, TIN ALLOY CA-725 CONTACT PLATING: GOLD ON THE MATING AREA, TIN-LEAD

ON THE CONTACT TAILS, NICKEL UNDERPLATE

346/396 SERIES CARD EDGE CONNECTOR CONTACT CODE 555,556,558,559,560 DIMENSIONS

YOUR CONNECTION TO QUALITY & SERVICE

**EDAC INC** TORONTO, ONTARIO CANADA

THESE DRAWINGS AND SPECIFICATIONS ARE THE PROPERTY OF EDAC INC.,AND SHALL NOT BE REPRODUCED, OR COPIED OR USED AS THE BASIS FOR THE MANUFACTURE OR SALE OF APPARATUS WITHOUT WRITTEN PERMISSION.