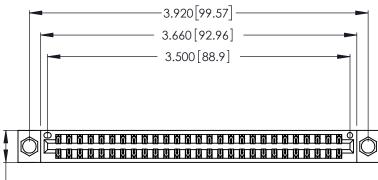

CONTACT PLATING: GOLD ON THE MATING AREA, TIN-LEAD ON THE CONTACT TAILS, NICKEL UNDERPLATE

| 346/396 SERIES CARD EDGE CONNECTOR |
|------------------------------------|
| PART NUMBER: 346-054-556-804       |

YOUR CONNECTION TO QUALITY & SERVICE

**EDAC INC** TORONTO, ONTARIO CANADA

THESE DRAWINGS AND SPECIFICATIONS ARE THE PROPERTY OF EDAC INC.,AND SHALL NOT BE REPRODUCED, OR COPIED OR USED AS THE BASIS FOR THE MANUFACTURE OR SALE OF APPARATUS WITHOUT WRITTEN PERMISSION.