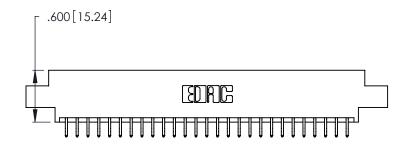

Card Slot Accepts .054 [1.37] to .070 [1.78] Thick P.C. Board .330 [8.38] Card Slot .160 [4.07] Point of Contact

INSULATOR MATERIAL: THERMOPLASTIC POLYESTER, UL 94V-0 CONTACT MATERIAL; COPPER, NICKEL, TIN ALLOY CA-725

YOUR CONNECTION TO QUALITY & SERVICE

**EDAC INC** TORONTO, ONTARIO CANADA

THESE DRAWINGS AND SPECIFICATIONS ARE THE PROPERTY OF EDAC INC.,AND SHALL NOT BE REPRODUCED, OR COPIED OR USED AS THE BASIS FOR THE MANUFACTURE OR SALE OF APPARATUS WITHOUT WRITTEN PERMISSION.