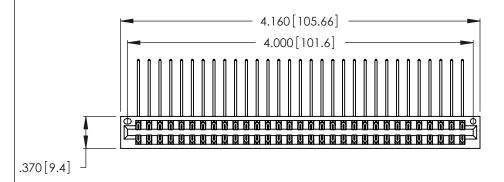

| 346/396 SERIES CARD EDGE CONNECTOR |
|------------------------------------|
| PART NUMBER: 346-062-558-201       |

**EDAC INC** TORONTO, ONTARIO CANADA

THESE DRAWINGS AND SPECIFICATIONS ARE THE PROPERTY OF EDAC INC., AND SHALL NOT BE REPRODUCED, OR COPIED OR USED AS THE BASIS FOR THE MANUFACTURE OR SALE OF APPARATUS WITHOUT WRITTEN PERMISSION.

| ACAD REFE | RENCE NO.   | 346-ENG  | G-MASTER  |
|-----------|-------------|----------|-----------|
| DRAWN:    | J.LEE       | DATE: AF | PR. 22/09 |
| CHECKED:  |             | DATE:    |           |
| SCALE:    | N.T.S       | SHEET    | OF 2      |
| DRAWING N | IUMBER      |          | ISSUE     |
| 346       | -ENG-MASTER |          | 1         |
|           |             |          |           |