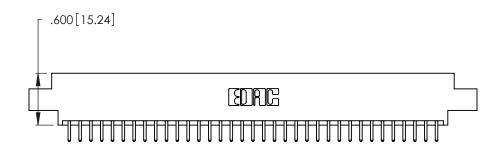

<u>Contact Dimensions:</u>
520-P.C. Tail .030x.018 (0.76x0.46) - Tail LG. = .175 (4.45) .125 (3.18) Contact Spacing x .250 (6.35) Row Spacing

.370 [9.4]

-4.920[124.97] 4.660[118.36] -4.500 [114.3] -

THIS IS A C.A.D. GENERATED DRAWING DO NOT MAKE MANUAL REVISIONS TO MASTER.

Card Slot Accepts .054 [1.37] to .070 [1.78] Thick P.C. Board .330 [8.38] Card Slot .160 [4.07] Point of Contact

INSULATOR MATERIAL: THERMOPLASTIC POLYESTER, UL 94V-0 CONTACT MATERIAL; COPPER, NICKEL, TIN\_ALLOY CA-725