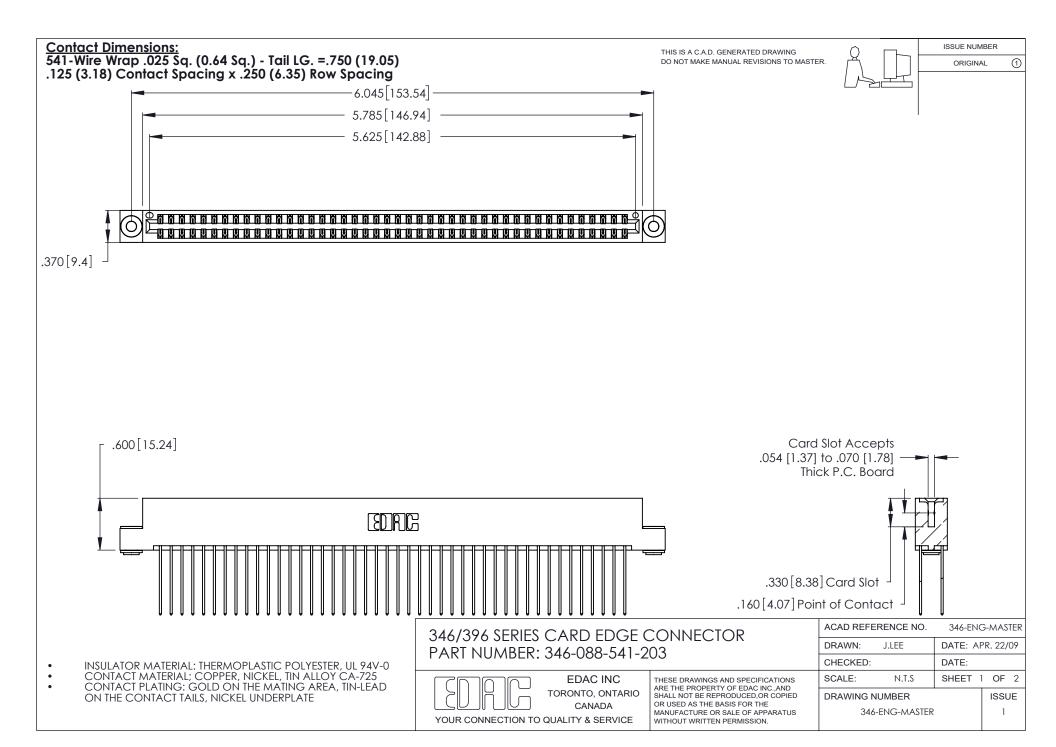

THIS IS A C.A.D. GENERATED DRAWING DO NOT MAKE MANUAL REVISIONS TO MASTER.

ISSUE NUMBER

ORIGINAL

1

**Contact Code 555** 

Contact Code 556

**Contact Code 558** 

**Contact Code 559** 

Contact Code 560

INSULATOR MATERIAL: THERMOPLASTIC POLYESTER, UL 94V-0 CONTACT MATERIAL; COPPER, NICKEL, TIN ALLOY CA-725 CONTACT PLATING: GOLD ON THE MATING AREA, TIN-LEAD

ON THE CONTACT TAILS, NICKEL UNDERPLATE

346/396 SERIES CARD EDGE CONNECTOR CONTACT CODE 555,556,558,559,560 DIMENSIONS

YOUR CONNECTION TO QUALITY & SERVICE

**EDAC INC** TORONTO, ONTARIO CANADA

THESE DRAWINGS AND SPECIFICATIONS ARE THE PROPERTY OF EDAC INC.,AND SHALL NOT BE REPRODUCED, OR COPIED OR USED AS THE BASIS FOR THE MANUFACTURE OR SALE OF APPARATUS WITHOUT WRITTEN PERMISSION.