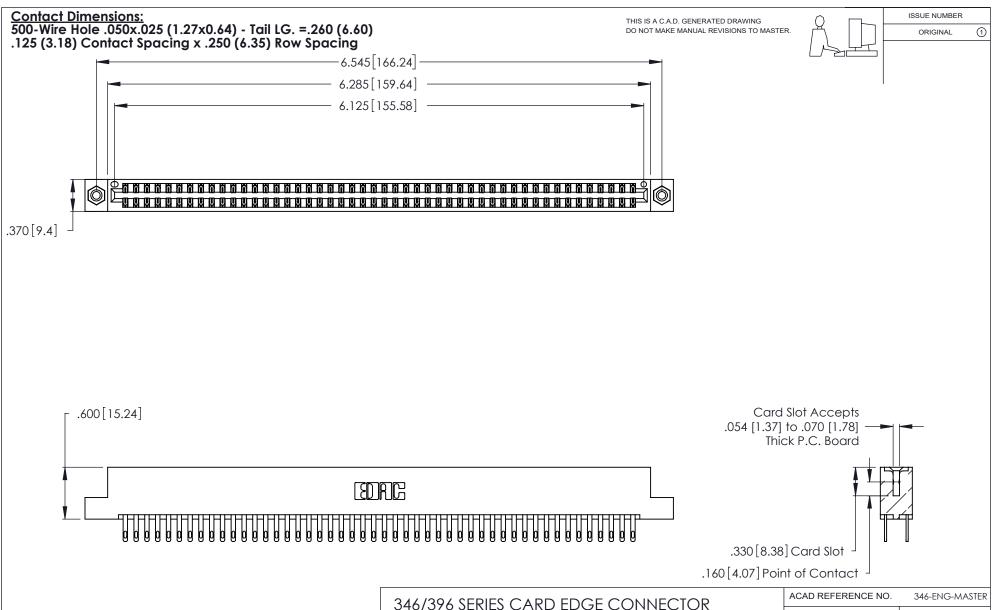

INSULATOR MATERIAL: THERMOPLASTIC POLYESTER, UL 94V-0 CONTACT MATERIAL; COPPER, NICKEL, TIN ALLOY CA-725

CONTACT PLATING: GOLD ON THE MATING AREA, TIN-LEAD ON THE CONTACT TAILS, NICKEL UNDERPLATE

| 346/396 SERIES CARD EDGE CONNECTOR |
|------------------------------------|
| PART NUMBER: 346-096-500-208       |

346/396 SERIES CARD EDGE CONNECTOR CONTACT CODE 555,556,558,559,560 DIMENSIONS

YOUR CONNECTION TO QUALITY & SERVICE

**EDAC INC** TORONTO, ONTARIO CANADA

THESE DRAWINGS AND SPECIFICATIONS ARE THE PROPERTY OF EDAC INC.,AND SHALL NOT BE REPRODUCED, OR COPIED OR USED AS THE BASIS FOR THE MANUFACTURE OR SALE OF APPARATUS WITHOUT WRITTEN PERMISSION.