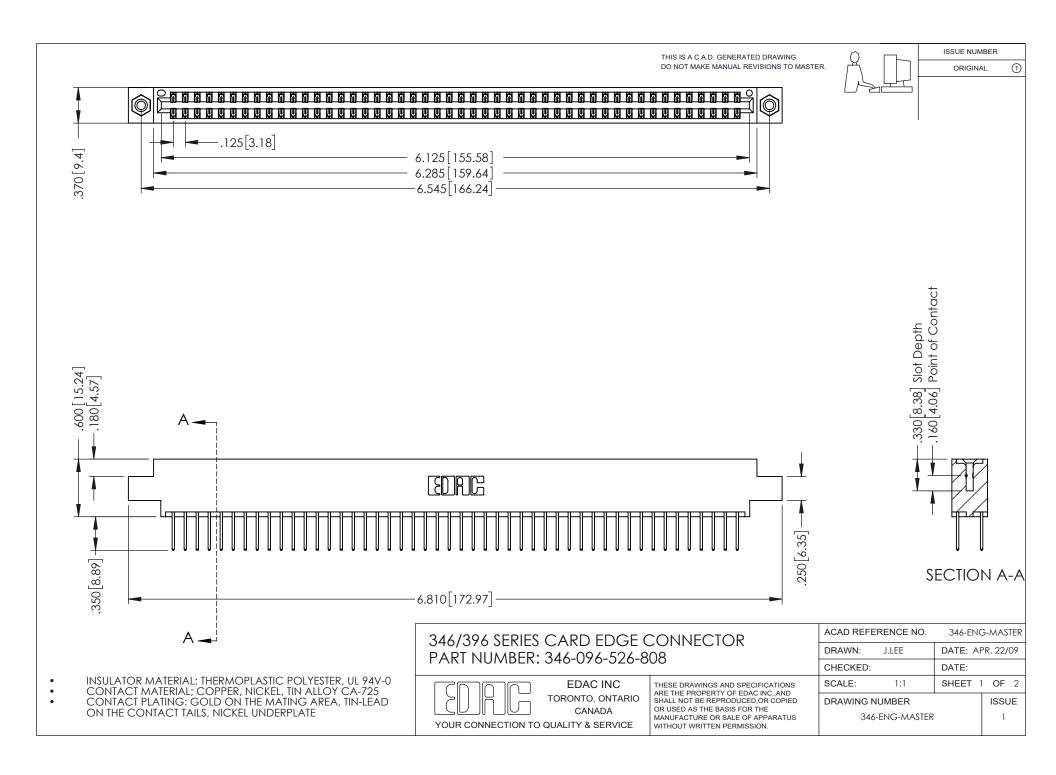

## **Contact Code 556**

INSULATOR MATERIAL: THERMOPLASTIC POLYESTER, UL 94V-0 CONTACT MATERIAL; COPPER, NICKEL, TIN ALLOY CA-725 CONTACT PLATING: GOLD ON THE MATING AREA, TIN-LEAD

ON THE CONTACT TAILS, NICKEL UNDERPLATE

## 346/396 SERIES CARD EDGE CONNECTOR CONTACT CODE 555,556,558,559,560 DIMENSIONS

YOUR CONNECTION TO QUALITY & SERVICE

**EDAC INC** TORONTO, ONTARIO CANADA

THESE DRAWINGS AND SPECIFICATIONS ARE THE PROPERTY OF EDAC INC.,AND SHALL NOT BE REPRODUCED, OR COPIED OR USED AS THE BASIS FOR THE MANUFACTURE OR SALE OF APPARATUS WITHOUT WRITTEN PERMISSION.