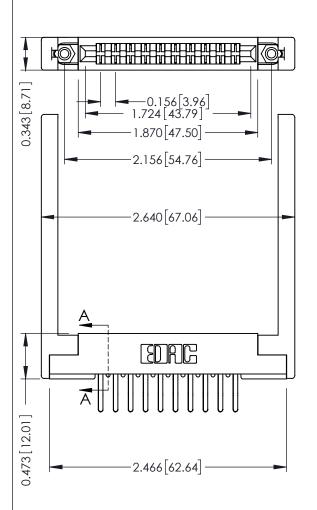

**Mounting Option** .344 (8.74) Offset Card Guides **Contact Detail** 

Extender Board Bend (Code 522 Contacts)

.156 [3.96] Contact Spacing x .200 [5.08] Row Spacing

SECTION A-A

**See Accompanying Pages for:** 

- **Contact Bend Details**
- **Mounting Options**

| 307 / 357 Card Edge Connector<br>Part Number: 357-020-560-268 |                                                                                                                                                                                                 | ACAD REFERENCE NO. 307 ENG MASTER |             |          |          |
|---------------------------------------------------------------|-------------------------------------------------------------------------------------------------------------------------------------------------------------------------------------------------|-----------------------------------|-------------|----------|----------|
|                                                               |                                                                                                                                                                                                 | DRAWN:                            | J.LEE       | DATE: AU | G. 11/09 |
|                                                               |                                                                                                                                                                                                 | CHECKED:                          |             | DATE:    |          |
| EDAC INC TORONTO, ONTARIO                                     | THESE DRAWINGS AND SPECIFICATIONS ARE THE PROPERTY OF EDAC INC.,AND SHALL NOT BE REPRODUCED,OR COPIED OR USED AS THE BASIS FOR THE MANUFACTURE OR SALE OF APPARATUS WITHOUT WRITTEN PERMISSION. | SCALE:                            | NTS         | SHEET    | 1 OF 3   |
|                                                               |                                                                                                                                                                                                 | DRAWING                           | NUMBER      |          | ISSUE    |
| YOUR CONNECTION TO QUALITY & SERVICE                          |                                                                                                                                                                                                 | 3                                 | 07 Assembly |          | 1        |