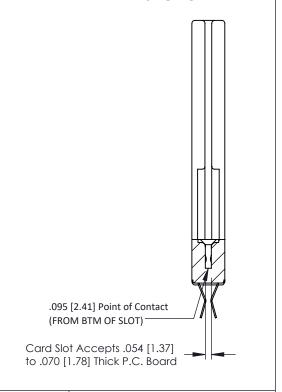

**Mounting Option** .344 (8.74) Offset Card Guides **Contact Detail** 

Extender Board Bend (Code 522 Contacts)

.156 [3.96] Contact Spacing x .200 [5.08] Row Spacing

SECTION A-A

**See Accompanying Pages for:** 