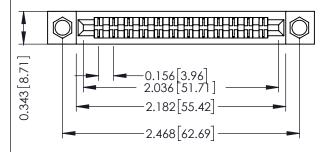

Mounting Option
.156 (3.96) Dia. Mounting Holes

**Contact Detail** 

Wire Wrap .046x.013(1.17x0.33) - Tail LG=.520(13.21) .156 [3.96] Contact Spacing x .200 [5.08] Row Spacing

THIS IS A C.A.D. GENERATED DRAWING DO NOT MAKE MANUAL REVISIONS TO MAS

SHEET 1 OF 3

Card Slot Accepts .054 [1.37] to .070 [1.78] Thick P.C. Board

307 / 357 Card Edge Connector

Part Number: 357-024-542-204

EDAC INC
TORONTO, ONTARIO
CANADA

YOUR CONNECTION TO QUALITY & SERVICE WINDOUT WRITTEN PERMISSION.