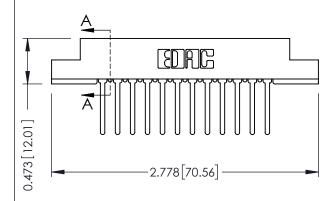

## **See Accompanying Pages for:**

- Contact Bend Details
- Mounting Options

SECTION A-A
.095 [2.41] Point of Contact
(FROM BTM OF SLOT)

J.LEE

307 Assembly

NTS

307 ENG MASTER

DATE: AUG. 11/09

SHEET 1 OF 3

Card Slot Accepts .054 [1.37] to .070 [1.78] Thick P.C. Board

307 / 357 Card Edge Connector

Part Number: 357-024-542-204

EDAC INC
TORONTO, ONTARIO
CANADA

YOUR CONNECTION TO QUALITY & SERVICE WINDOUT WRITTEN PERMISSION.