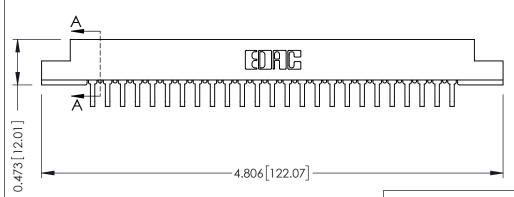

## SECTION A-A

.175 [4.45] Point of Contact (FROM BTM OF SLOT) Card Slot Accepts .054 [1.37] to .070 [1.78] Thick P.C. Board

**See Accompanying Pages for:** 

- **Contact Bend Details**
- **Mounting Options**