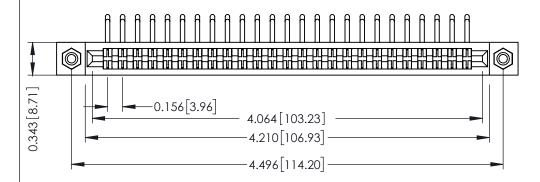

**Mounting Option** 

#4-40 Unified Threaded Inserts

**Contact Detail** 

90 Degree Bend (Code 422 and 440 Contacts) .156 [3.96] Contact Spacing x .200 [5.08] Row Spacing

THIS IS A C.A.D. GENERATED DRAWING DO NOT MAKE MANUAL REVISIONS TO MASTER.

307 / 357 Card Edge Connector Part Number: 357-025-459-108

**EDAC INC** TORONTO, ONTARIO CANADA

THESE DRAWINGS AND SPECIFICATIONS ARE THE PROPERTY OF EDAC INC., AND SHALL NOT BE REPRODUCED, OR COPIED OR USED AS THE BASIS FOR THE MANUFACTURE OR SALE OF APPARATUS WITHOUT WRITTEN PERMISSION.

| ACAD REFERENCE NO. | 307 ENG MASTER   |
|--------------------|------------------|
| DRAWN: J.LEE       | DATE: AUG. 11/09 |
| CHECKED:           | DATE:            |
| SCALE: NTS         | SHEET 1 OF 3     |
| DRAWING NUMBER     | ISSUE            |
| 307 Assembly       | 1                |