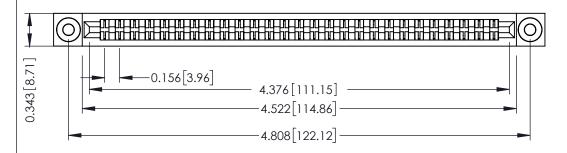

**Mounting Option** .116 (2.95) I.D. Floating Eyelets **Contact Detail** 

Extender Board Bend (Code 520 Contacts) .156 [3.96] Contact Spacing x .200 [5.08] Row Spacing

## **See Accompanying Pages for:**

- **Contact Bend Details**
- **Mounting Options**

307 / 357 Card Edge Connector Part Number: 357-054-556-203

| ACAD REFERENCE NO. 307 ENG MASTER |                  |
|-----------------------------------|------------------|
| DRAWN: J.LEE                      | DATE: AUG. 11/09 |
| CHECKED:                          | DATE:            |
| SCALE: NTS                        | SHEET 1 OF 3     |
| DRAWING NUMBER                    | ISSUE            |