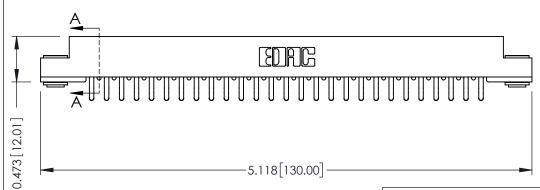

## SECTION A-A

.095 [2.41] Point of Contact (FROM BTM OF SLOT) Card Slot Accepts .054 [1.37] to .070 [1.78] Thick P.C. Board

## **See Accompanying Pages for:**

- **Contact Bend Details**
- **Mounting Options**

307 / 357 Card Edge Connector Part Number: 357-054-556-203

| ACAD REFERENCE NO. 307 ENG MASTER |                  |
|-----------------------------------|------------------|
| DRAWN: J.LEE                      | DATE: AUG. 11/09 |
| CHECKED:                          | DATE:            |
| SCALE: NTS                        | SHEET 1 OF 3     |
| DRAWING NUMBER                    | ISSUE            |