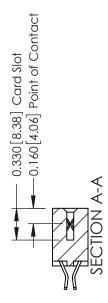

**Mounting Option** 

04-.156 (3.96) Dia. Mounting Holes

**Contact Detail** 

555-Extender Board Bend (Code 500 Contacts) .156 [3.96] Contact Spacing x .200 [5.08] Row Spacing

THIS IS A C.A.D. GENERATED DRAWING DO NOT MAKE MANUAL REVISIONS TO MASTER.