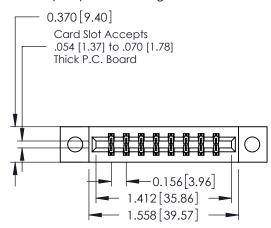

**Mounting Option** 

04-.156 (3.96) Dia. Mounting Holes

**Contact Detail** 

555-Extender Board Bend (Code 500 Contacts) .156 [3.96] Contact Spacing x .200 [5.08] Row Spacing

THIS IS A C.A.D. GENERATED DRAWING DO NOT MAKE MANUAL REVISIONS TO MASTER.