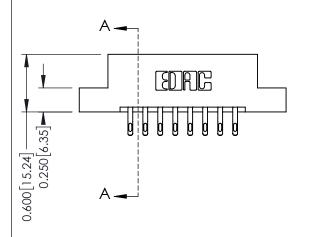

**Mounting Option** 

04-.156 (3.96) Dia. Mounting Holes

**Contact Detail** 

555-Extender Board Bend (Code 500 Contacts) .156 [3.96] Contact Spacing x .200 [5.08] Row Spacing

THIS IS A C.A.D. GENERATED DRAWING DO NOT MAKE MANUAL REVISIONS TO MASTER.