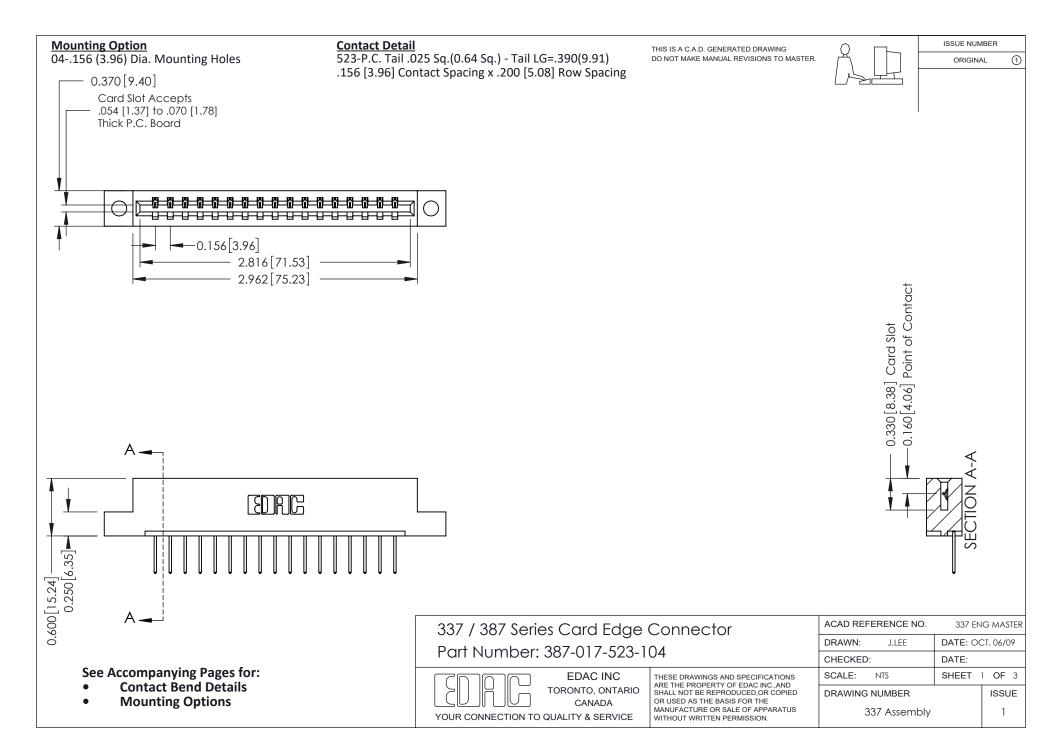

ISSUE NUMBER

ORIGINAL

1



| 337 / 387 Series Card Edge Connector<br>Contact Bend Detail           |                                                                                                                                                                                                  | ACAD REFERENCE NO. 337 E |                  | G MASTER      |
|-----------------------------------------------------------------------|--------------------------------------------------------------------------------------------------------------------------------------------------------------------------------------------------|--------------------------|------------------|---------------|
|                                                                       |