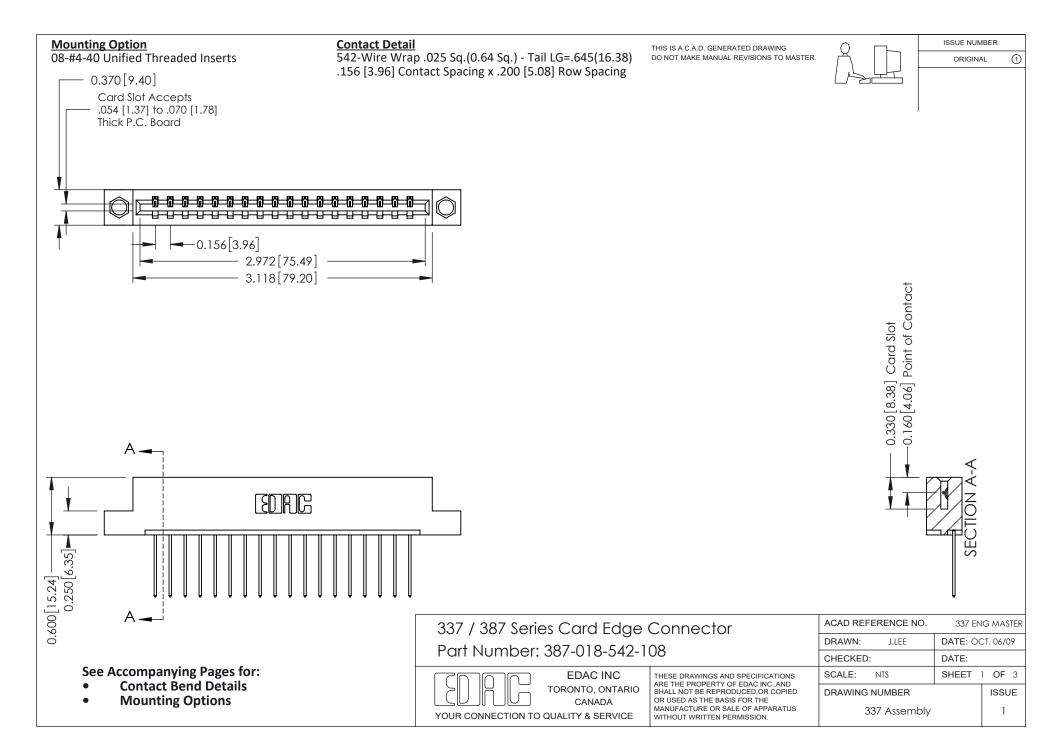

ISSUE NUMBER

ORIGINAL

1



| 337 / 387 Series Card Edge Connector<br>Contact Bend Detail           |                                                                                                                                                                                                  | ACAD REFERENCE NO. 337 E |                  | G MASTER      |
|-----------------------------------------------------------------------|--------------------------------------------------------------------------------------------------------------------------------------------------------------------------------------------------|--------------------------|------------------|---------------|
|                                                                       |