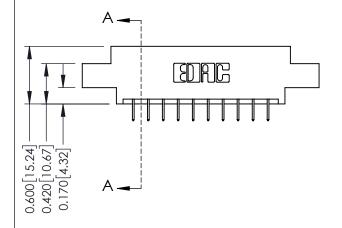

## **Mounting Option** 07-M3-0.5 Metric Threaded Inserts - 0.370[9.40]

**Contact Detail** 

524-P.C. Tail .018 Sq.(0.46 Sq.) - Tail LG=.175(4.45) .156 [3.96] Contact Spacing x .200 [5.08] Row Spacing

THIS IS A C.A.D. GENERATED DRAWING DO NOT MAKE MANUAL REVISIONS TO MASTER.