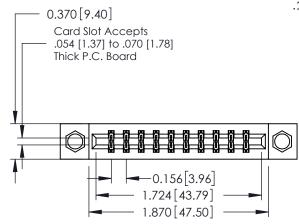

## **Mounting Option** 07-M3-0.5 Metric Threaded Inserts - 0.370[9.40]

**Contact Detail** 

524-P.C. Tail .018 Sq.(0.46 Sq.) - Tail LG=.175(4.45) .156 [3.96] Contact Spacing x .200 [5.08] Row Spacing

THIS IS A C.A.D. GENERATED DRAWING DO NOT MAKE MANUAL REVISIONS TO MASTER.