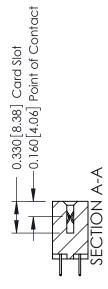

## **Mounting Option** 07-M3-0.5 Metric Threaded Inserts - 0.370[9.40]

**Contact Detail** 

524-P.C. Tail .018 Sq.(0.46 Sq.) - Tail LG=.175(4.45) .156 [3.96] Contact Spacing x .200 [5.08] Row Spacing

THIS IS A C.A.D. GENERATED DRAWING DO NOT MAKE MANUAL REVISIONS TO MASTER.