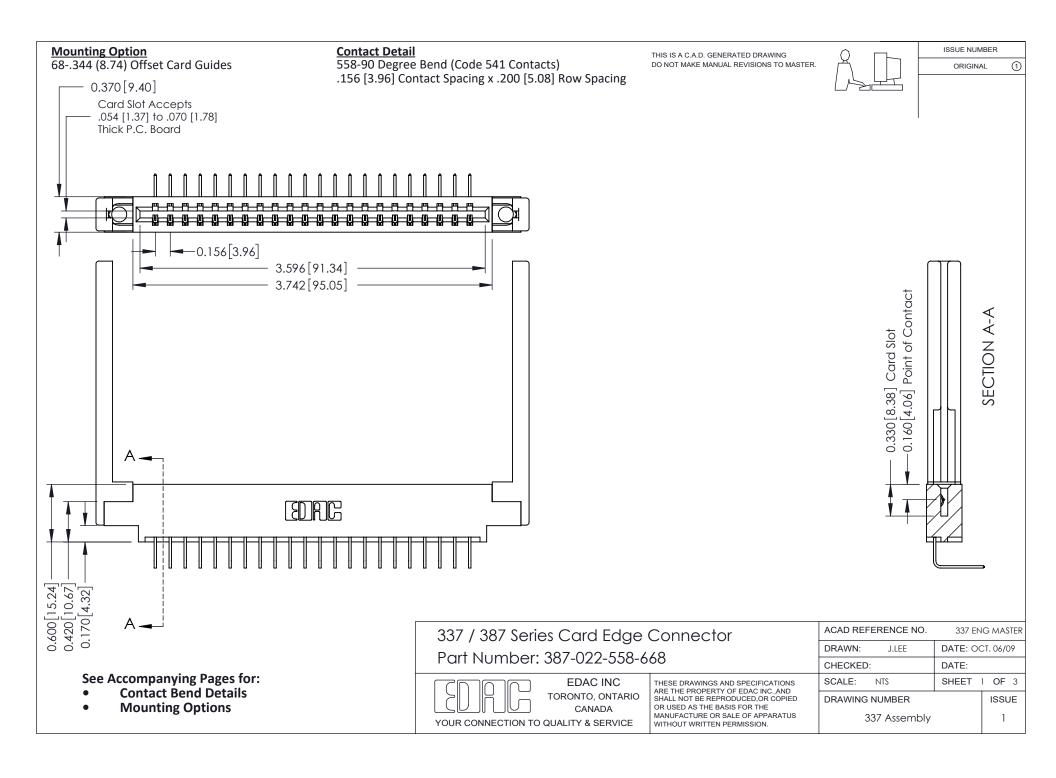

ISSUE NUMBER

ORIGINAL

1

| 337 / 387 Series Card Edge Connector<br>Contact Bend Detail           |                                                                                                                                                                                                  | ACAD REFERENCE NO. 337 E |                  | G MASTER      |
|-----------------------------------------------------------------------|--------------------------------------------------------------------------------------------------------------------------------------------------------------------------------------------------|--------------------------|------------------|---------------|
|                                                                       |                                                                                                                                                                                                  | DRAWN: J.LEE             | DATE: OCT. 06/09 |               |
|                                                                       |                                                                                                                                                                                                  | CHECKED:                 | CKED: DATE:      |               |
| EDAC INC TORONTO, ONTARIO CANADA YOUR CONNECTION TO QUALITY & SERVICE | THESE DRAWINGS AND SPECIFICATIONS ARE THE PROPERTY OF EDAC INC.,AND SHALL NOT BE REPRODUCED, OR COPIED OR USED AS THE BASIS FOR THE MANUFACTURE OR SALE OF APPARATUS WITHOUT WRITTEN PERMISSION. | SCALE: NTS               | SHEET            | 2 <b>OF</b> 3 |
|                                                                       |                                                                                                                                                                                                  | DRAWING NUMBER           |                  | ISSUE         |
|                                                                       |                                                                                                                                                                                                  | 337 Assembly             |                  | 1             |