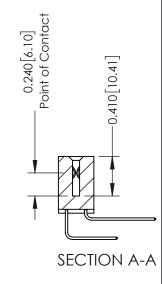

**Mounting Option** 01-No Mounting Lugs **Contact Detail** 

558-90 Degree Bend (Code 541 Contacts) .100 [2.54] Contact Spacing x .200 [5.08] Row Spacing

1

342 Assembly

THIS IS A C.A.D. GENERATED DRAWING DO NOT MAKE MANUAL REVISIONS TO MASTER. ISSUE NUMBER

ORIGINAL

1

| 342 / 392 Series Card Edge Connector<br>Contact Bend Detail |                                                                                                                                     | ACAD REFERENCE NO. 342 ENG MASTER |             |          |          |
|-------------------------------------------------------------|-------------------------------------------------------------------------------------------------------------------------------------|-----------------------------------|-------------|----------|----------|
|                                                             |                                                                                                                                     | DRAWN:                            | J.LEE       | DATE: OC | T. 06/09 |
|                                                             |                                                                                                                                     | CHECKED:                          |             | DATE:    |          |
| EDAC INC                                                    | ARE THE PROPERTY OF EDAC INC.,AND — SHALL NOT BE REPRODUCED,OR COPIED OR USED AS THE BASIS FOR THE MANUFACTURE OR SALE OF APPARATUS | SCALE:                            | NTS         | SHEET :  | 2 OF 3   |
| TORONTO, ONTARIO                                            |                                                                                                                                     | DRAWING                           | NUMBER      |          | ISSUE    |
| YOUR CONNECTION TO QUALITY & SERVICE                        |                                                                                                                                     | 3                                 | 42 Assembly |          | 1        |