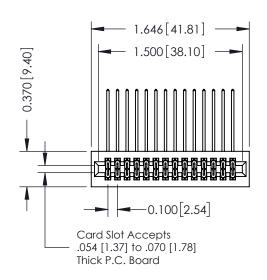

## **See Accompanying Pages for:**

- **Contact Bend Details**
- **Mounting Options**

| 342 / 392 Card Edge Connector |
|-------------------------------|
| Part Number: 392-028-558-201  |

342 ENG MASTER DATE: OCT. 06/09 J.LEE NTS SHEET 1 OF 3

342 Assembly

THIS IS A C.A.D. GENERATED DRAWING DO NOT MAKE MANUAL REVISIONS TO MASTER. ISSUE NUMBER

ORIGINAL

1

| 342 / 392 Series Card Edge Connector<br>Contact Bend Detail |                                                                                                                                     | ACAD REFERENCE NO. 342 ENG MASTER |             |          |          |
|-------------------------------------------------------------|-------------------------------------------------------------------------------------------------------------------------------------|-----------------------------------|-------------|----------|----------|
|                                                             |                                                                                                                                     | DRAWN:                            | J.LEE       | DATE: OC | T. 06/09 |
|                                                             |                                                                                                                                     | CHECKED:                          |             | DATE:    |          |
| EDAC INC                                                    | ARE THE PROPERTY OF EDAC INC.,AND — SHALL NOT BE REPRODUCED,OR COPIED OR USED AS THE BASIS FOR THE MANUFACTURE OR SALE OF APPARATUS | SCALE:                            | NTS         | SHEET :  | 2 OF 3   |
| TORONTO, ONTARIO                                            |                                                                                                                                     | DRAWING                           | NUMBER      |          | ISSUE    |
| YOUR CONNECTION TO QUALITY & SERVICE                        |                                                                                                                                     | 3                                 | 42 Assembly |          | 1        |