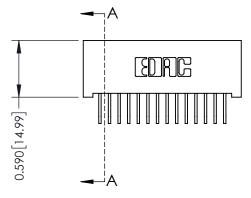

## **See Accompanying Pages for:**

- **Contact Bend Details**
- **Mounting Options**

| 342 / 392 Card Edge Connector |
|-------------------------------|
| Part Number: 392-028-558-201  |

342 ENG MASTER DATE: OCT. 06/09 J.LEE NTS SHEET 1 OF 3

342 Assembly

THIS IS A C.A.D. GENERATED DRAWING DO NOT MAKE MANUAL REVISIONS TO MASTER. ISSUE NUMBER

ORIGINAL

1

| 342 / 392 Series Card Edge Connector<br>Contact Bend Detail |                                                                                                                                     | ACAD REFERENCE NO. 342 ENG MASTER |             |          |          |
|-------------------------------------------------------------|-------------------------------------------------------------------------------------------------------------------------------------|-----------------------------------|-------------|----------|----------|
|                                                             |                                                                                                                                     | DRAWN:                            | J.LEE       | DATE: OC | T. 06/09 |
|                                                             |                                                                                                                                     | CHECKED:                          |             | DATE:    |          |
| EDAC INC                                                    | ARE THE PROPERTY OF EDAC INC.,AND — SHALL NOT BE REPRODUCED,OR COPIED OR USED AS THE BASIS FOR THE MANUFACTURE OR SALE OF APPARATUS | SCALE:                            | NTS         | SHEET :  | 2 OF 3   |
| TORONTO, ONTARIO                                            |                                                                                                                                     | DRAWING                           | NUMBER      |          | ISSUE    |
| YOUR CONNECTION TO QUALITY & SERVICE                        |                                                                                                                                     | 3                                 | 42 Assembly |          | 1        |