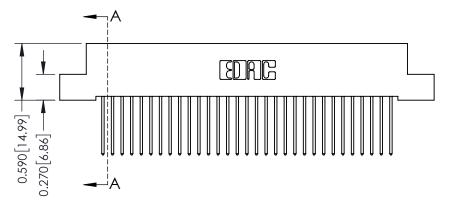

342 ENG MASTER DATE: OCT. 06/09 J.LEE SHEET 1 OF 3

342 Assembly

THIS IS A C.A.D. GENERATED DRAWING DO NOT MAKE MANUAL REVISIONS TO MASTER. ISSUE NUMBER

ORIGINAL

1

| 342 / 392 Series Card Edge Connector<br>Contact Bend Detail |                                                                                                                                     | ACAD REFERENCE NO. 342 ENG MASTER |             |          |          |
|-------------------------------------------------------------|-------------------------------------------------------------------------------------------------------------------------------------|-----------------------------------|-------------|----------|----------|
|                                                             |                                                                                                                                     | DRAWN:                            | J.LEE       | DATE: OC | T. 06/09 |
|                                                             |                                                                                                                                     | CHECKED                           | ):          | DATE:    |          |
| EDAC INC                                                    | ARE THE PROPERTY OF EDAC INC.,AND — SHALL NOT BE REPRODUCED,OR COPIED OR USED AS THE BASIS FOR THE MANUFACTURE OR SALE OF APPARATUS | SCALE:                            | NTS         | SHEET :  | 2 OF 3   |
| TORONTO, ONTARIO                                            |                                                                                                                                     | DRAWING                           | NUMBER      |          | ISSUE    |
| YOUR CONNECTION TO QUALITY & SERVICE                        |                                                                                                                                     | 3                                 | 42 Assembly |          | 1        |