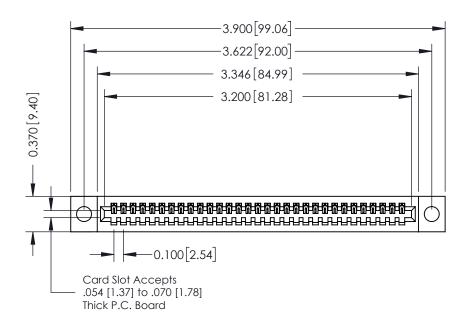

## **See Accompanying Pages for:**

- **Contact Bend Details**
- **Mounting Options**

| 342 / 392 Card Edge Connector |
|-------------------------------|
| Part Number: 392-031-540-104  |

YOUR CONNECTION TO QUALITY & SERVICE