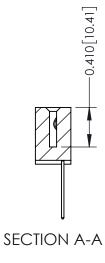

342 ENG MASTER DATE: OCT. 06/09 J.LEE SHEET 1 OF 3

342 Assembly

THIS IS A C.A.D. GENERATED DRAWING DO NOT MAKE MANUAL REVISIONS TO MASTER. ISSUE NUMBER

ORIGINAL

1

| 342 / 392 Series Card Edge Connector<br>Contact Bend Detail |                                                                                                                                     | ACAD REFERENCE NO. 342 ENG MASTER |             |          |          |
|-------------------------------------------------------------|-------------------------------------------------------------------------------------------------------------------------------------|-----------------------------------|-------------|----------|----------|
|                                                             |                                                                                                                                     | DRAWN:                            | J.LEE       | DATE: OC | T. 06/09 |
|                                                             |                                                                                                                                     | CHECKED                           | ):          | DATE:    |          |
| EDAC INC                                                    | ARE THE PROPERTY OF EDAC INC.,AND — SHALL NOT BE REPRODUCED,OR COPIED OR USED AS THE BASIS FOR THE MANUFACTURE OR SALE OF APPARATUS | SCALE:                            | NTS         | SHEET :  | 2 OF 3   |
| TORONTO, ONTARIO                                            |                                                                                                                                     | DRAWING                           | NUMBER      |          | ISSUE    |
| YOUR CONNECTION TO QUALITY & SERVICE                        |                                                                                                                                     | 3                                 | 42 Assembly |          | 1        |