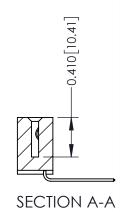

ORIGINAL

1

| 342 / 392 Series Card Edge Connector<br>Contact Bend Detail |                                                                                                                                                                                                  | ACAD REFERENCE NO. 342 ENG MASTER |             |                  |        |
|-------------------------------------------------------------|--------------------------------------------------------------------------------------------------------------------------------------------------------------------------------------------------|-----------------------------------|-------------|------------------|--------|
|                                                             |                                                                                                                                                                                                  | DRAWN:                            | J.LEE       | DATE: OCT. 06/09 |        |
|                                                             |                                                                                                                                                                                                  | CHECKED:                          |             | DATE:            |        |
| TORONTO, ONTARIO                                            | THESE DRAWINGS AND SPECIFICATIONS ARE THE PROPERTY OF EDAC INC. AND SHALL NOT BE REPRODUCED, OR COPIED OR USED AS THE BASIS FOR THE MANUFACTURE OR SALE OF APPARATUS WITHOUT WRITTEN PERMISSION. | SCALE:                            | NTS         | SHEET :          | 2 OF 3 |
|                                                             |                                                                                                                                                                                                  | DRAWING                           | NUMBER      |                  | ISSUE  |
| YOUR CONNECTION TO QUALITY & SERVICE                        |                                                                                                                                                                                                  | 3                                 | 42 Assembly |                  | 1      |