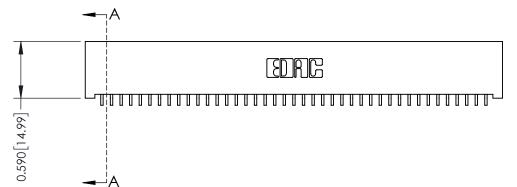

342 / 392 Card Edge Connector Part Number: 392-041-559-101

YOUR CONNECTION TO QUALITY & SERVICE

CANADA

342 ENG MASTER J.LEE DATE: OCT. 06/09 SHEET 1 OF 3

342 Assembly

THIS IS A C.A.D. GENERATED DRAWING DO NOT MAKE MANUAL REVISIONS TO MASTER. ISSUE NUMBER