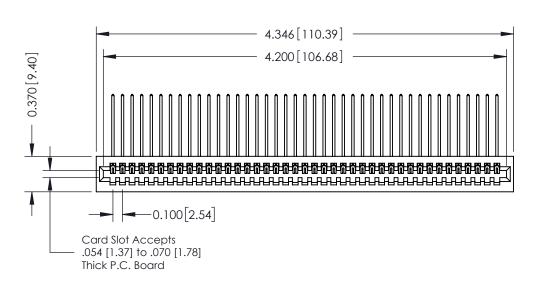

342 / 392 Card Edge Connector Part Number: 392-041-559-101

YOUR CONNECTION TO QUALITY & SERVICE

CANADA

342 ENG MASTER J.LEE DATE: OCT. 06/09 SHEET 1 OF 3

342 Assembly

THIS IS A C.A.D. GENERATED DRAWING DO NOT MAKE MANUAL REVISIONS TO MASTER. ISSUE NUMBER