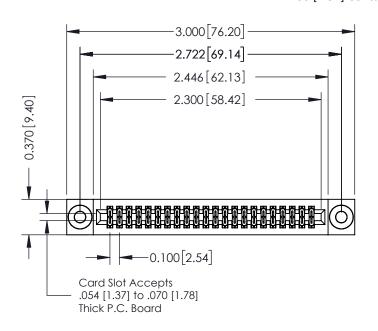

## **See Accompanying Pages for:**

- **Contact Bend Details**
- **Mounting Options**

342 / 392 Card Edge Connector Part Number: 392-044-524-203

YOUR CONNECTION TO QUALITY & SERVICE

342 ENG MASTER J.LEE DATE: OCT. 06/09 SHEET 1 OF 3