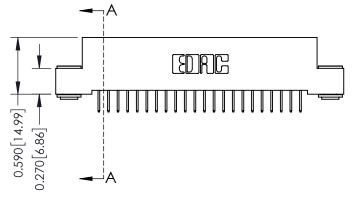

**Mounting Option** 

03-.116 (2.95) I.D. Floating Eyelets

**Contact Detail** 

524-P.C. Tail .018 Sq.(0.46 Sq.) - Tail LG=.185(4.70) .100 [2.54] Contact Spacing x .200 [5.08] Row Spacing





## \_\_\_\_0.240[6.10] Point of Contact 0.410[10.41] SECTION A-A

## **See Accompanying Pages for:**

- **Contact Bend Details**
- **Mounting Options**

342 / 392 Card Edge Connector Part Number: 392-044-524-203

YOUR CONNECTION TO QUALITY & SERVICE

342 ENG MASTER J.LEE DATE: OCT. 06/09 SHEET 1 OF 3

342 Assembly

THIS IS A C.A.D. GENERATED DRAWING DO NOT MAKE MANUAL REVISIONS TO MASTER. ISSUE NUMBER

ORIGINAL

1



| 342 / 392 Series Card Edge Connector<br>Contact Bend Detail |                                                                                                                                                                                                  | ACAD REFERENCE NO. 342 ENG MASTER |             |                  |        |
|---------------------------------------