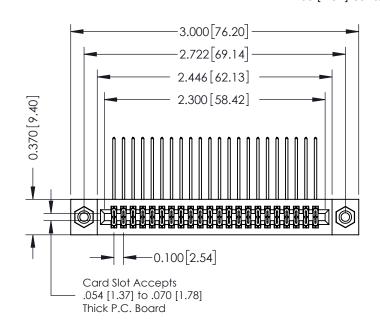

## **See Accompanying Pages for:**

- **Contact Bend Details**
- **Mounting Options**

| 342 / 392 Card Edge Connector |
|-------------------------------|
| Part Number: 392-044-558-208  |

|   | ACAD REFERENCE NO | 342 ENG MASTER   |
|---|-------------------|------------------|
|   | DRAWN: J.LEE      | DATE: OCT. 06/09 |
|   | CHECKED:          | DATE:            |
|   | SCALE: NTS        | SHEET 1 OF 3     |
| ) | DRAWING NUMBER    | ISSUE            |

342 Assembly

THIS IS A C.A.D. GENERATED DRAWING DO NOT MAKE MANUAL REVISIONS TO MASTER. ISSUE NUMBER

ORIGINAL

1

| 342 / 392 Series Card Edge Connector       |                                                                                                                                                                                                                                          |          | ACAD REFERENCE NO. 342 ENG MASTER |                  |       |  |
|--------------------------------------------|------------------------------------------------------------------------------------------------------------------------------------------------------------------------------------------------------------------------------------------|----------|-----------------------------------|------------------|-------|--|
| Contact Bend Detail                        |                                                                                                                                                                                                                                          | DRAWN:   | J.LEE                             | DATE: OCT. 06/09 |       |  |
|                                            |                                                                                                                                                                                                                                          | CHECKED: |                                   | DATE:            |       |  |
| EDAC INC THESE DRAWINGS AND SPECIFICATIONS | SCALE:                                                                                                                                                                                                                                   | NTS      | SHEET :                           | 2 OF 3           |       |  |
| TORONTO, ONTARIO                           | TORONTO, ONTARIO CANADA  NNECTION TO QUALITY & SERVICE  TORONTO, ONTARIO ARE THE PROPERTY OF EDAC INC., AND SHALL NOT BE REPRODUCED, OR COPIED OR USED AS THE BASIS FOR THE MANUFACTURE OR SALE OF APPARATUS WITHOUT WRITTEN PERMISSION. | DRAWING  | NUMBER                            |                  | ISSUE |  |
|                                            |                                                                                                                                                                                                                                          | 3        | 42 Assembly                       |                  | 1     |  |