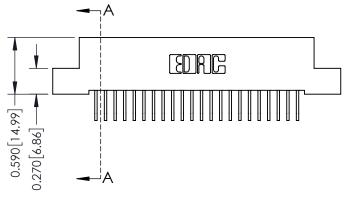

## **Mounting Option**

08-#4-40 Unified Threaded Inserts

## **Contact Detail**

558-90 Degree Bend (Code 541 Contacts) .100 [2.54] Contact Spacing x .200 [5.08] Row Spacing





## 0.240 [6.10] Point of Contact 0.410[10.41] **SECTION A-A**

## **See Accompanying Pages for:**

- **Contact Bend Details**
- **Mounting Options**

| 342 / 392 Card Edge Connector |
|-------------------------------|
| Part Number: 392-044-558-208  |



|   | ACAD REFERENCE NO | 342 ENG MASTER   |
|---|-------------------|------------------|
|   | DRAWN: J.LEE      | DATE: OCT. 06/09 |
|   | CHECKED:          | DATE:            |
|   | SCALE: NTS        | SHEET 1 OF 3     |
| ) | DRAWING NUMBER    | ISSUE            |

342 Assembly

THIS IS A C.A.D. GENERATED DRAWING DO NOT MAKE MANUAL REVISIONS TO MASTER. ISSUE NUMBER

ORIGINAL

1



| 342 / 392 Series Card Edge Connector       |