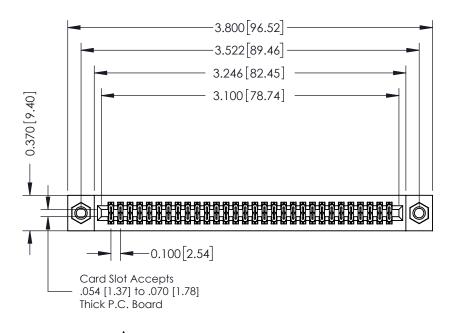

## **See Accompanying Pages for:**

- **Contact Bend Details**
- **Mounting Options**

| 342 / 392 Card Edge Connector |
|-------------------------------|
| Part Number: 392-060-541-207  |

YOUR CONNECTION TO QUALITY & SERVICE

342 ENG MASTER J.LEE DATE: OCT. 06/09 SHEET 1 OF 3

342 Assembly

THIS IS A C.A.D. GENERATED DRAWING DO NOT MAKE MANUAL REVISIONS TO MASTER. ISSUE NUMBER

ORIGINAL

1

| 342 / 392 Series Card Edge Connector<br>Contact Bend Detail |                                                                                                                                     | ACAD REFERENCE NO. 342 ENG MASTER |             |          |          |
|-------------------------------------------------------------|-------------------------------------------------------------------------------------------------------------------------------------|-----------------------------------|-------------|----------|----------|
|                                                             |                                                                                                                                     | DRAWN:                            | J.LEE       | DATE: OC | T. 06/09 |
|                                                             |                                                                                                                                     | CHECKED:                          |             | DATE:    |          |
| EDAC INC                                                    | ARE THE PROPERTY OF EDAC INC.,AND — SHALL NOT BE REPRODUCED,OR COPIED OR USED AS THE BASIS FOR THE MANUFACTURE OR SALE OF APPARATUS | SCALE:                            | NTS         | SHEET :  | 2 OF 3   |
| TORONTO, ONTARIO                                            |                                                                                                                                     | DRAWING                           | NUMBER      |          | ISSUE    |
| YOUR CONNECTION TO QUALITY & SERVICE                        |                                                                                                                                     | 3                                 | 42 Assembly |          | 1        |