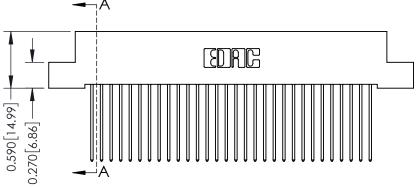

342 ENG MASTER J.LEE DATE: OCT. 06/09 SHEET 1 OF 3

342 Assembly

THIS IS A C.A.D. GENERATED DRAWING DO NOT MAKE MANUAL REVISIONS TO MASTER. ISSUE NUMBER

ORIGINAL

1

| 342 / 392 Series Card Edge Connector<br>Contact Bend Detail |                                                                                                                                     | ACAD REFERENCE NO. 342 ENG MASTER |             |          |          |
|-------------------------------------------------------------|-------------------------------------------------------------------------------------------------------------------------------------|-----------------------------------|-------------|----------|----------|
|                                                             |                                                                                                                                     | DRAWN:                            | J.LEE       | DATE: OC | T. 06/09 |
|                                                             |                                                                                                                                     | CHECKED:                          |             | DATE:    |          |
| EDAC INC                                                    | ARE THE PROPERTY OF EDAC INC.,AND — SHALL NOT BE REPRODUCED,OR COPIED OR USED AS THE BASIS FOR THE MANUFACTURE OR SALE OF APPARATUS | SCALE:                            | NTS         | SHEET :  | 2 OF 3   |
| TORONTO, ONTARIO                                            |                                                                                                                                     | DRAWING                           | NUMBER      |          | ISSUE    |
| YOUR CONNECTION TO QUALITY & SERVICE                        |                                                                                                                                     | 3                                 | 42 Assembly |          | 1        |