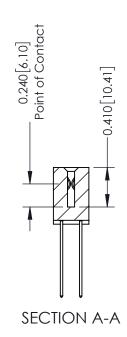

## **Contact Detail**

541-Wire Wrap .025 Sq.(0.64 Sq.) - Tail LG=.760(19.30) .100 [2.54] Contact Spacing x .200 [5.08] Row Spacing