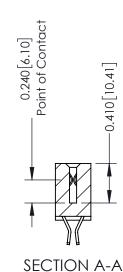

**Mounting Option** 

04-.156 (3.96) Dia. Mounting Holes

**Contact Detail** 

555-Extender Board Bend (Code 500 Contacts) .100 [2.54] Contact Spacing x .200 [5.08] Row Spacing

**See Accompanying Pages for:** 

- **Contact Bend Details**
- **Mounting Options**

342 / 392 Card Edge Connector Part Number: 392-060-555-204

YOUR CONNECTION TO QUALITY & SERVICE

CANADA

342 ENG MASTER J.LEE DATE: OCT. 06/09 SHEET 1 OF 3

342 Assembly

THIS IS A C.A.D. GENERATED DRAWING DO NOT MAKE MANUAL REVISIONS TO MASTER. ISSUE NUMBER

ORIGINAL

1

| 342 / 392 Series Card Edge Connector<br>Contact Bend Detail |                                                                                                                                                                                                  | ACAD REFERENCE NO. 342 ENG MASTER |             |                  |        |
|-------------------------------------------------------------|--------------------------------------------------------------------------------------------------------------------------------------------------------------------------------------------------|-----------------------------------|-------------|------------------|--------|
|                                                             |                                                                                                                                                                                                  | DRAWN:                            | J.LEE       | DATE: OCT. 06/09 |        |
|                                                             |                                                                                                                                                                                                  | CHECKED:                          |             | DATE:            |        |
| TORONTO, ONTARIO                                            | THESE DRAWINGS AND SPECIFICATIONS ARE THE PROPERTY OF EDAC INC. AND SHALL NOT BE REPRODUCED, OR COPIED OR USED AS THE BASIS FOR THE MANUFACTURE OR SALE OF APPARATUS WITHOUT WRITTEN PERMISSION. | SCALE:                            | NTS         | SHEET :          | 2 OF 3 |
|                                                             |                                                                                                                                                                                                  | DRAWING                           | NUMBER      |                  | ISSUE  |
| YOUR CONNECTION TO QUALITY & SERVICE                        |                                                                                                                                                                                                  | 3                                 | 42 Assembly |                  | 1      |