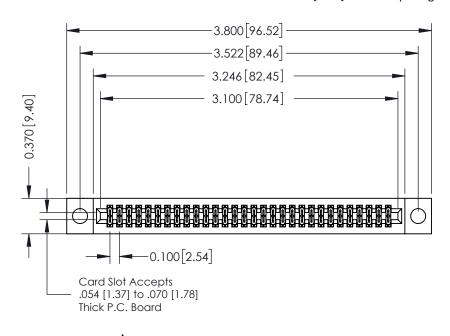

**Mounting Option** 

04-.156 (3.96) Dia. Mounting Holes

**Contact Detail** 

555-Extender Board Bend (Code 500 Contacts) .100 [2.54] Contact Spacing x .200 [5.08] Row Spacing

**See Accompanying Pages for:** 

- **Contact Bend Details**
- **Mounting Options**

342 / 392 Card Edge Connector Part Number: 392-060-555-204

YOUR CONNECTION TO QUALITY & SERVICE

CANADA

342 ENG MASTER J.LEE DATE: OCT. 06/09 SHEET 1 OF 3

342 Assembly