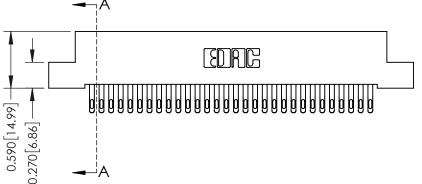

- **Contact Bend Details**
- **Mounting Options**

342 / 392 Card Edge Connector Part Number: 392-060-555-204

YOUR CONNECTION TO QUALITY & SERVICE

CANADA

342 ENG MASTER J.LEE DATE: OCT. 06/09 SHEET 1 OF 3

342 Assembly

THIS IS A C.A.D. GENERATED DRAWING DO NOT MAKE MANUAL REVISIONS TO MASTER

ISSUE NUMBER

ORIGINAL

1

| 342 / 392 Card Edge Connector<br>Mounting Options |                                                                                                                                                                                                 | ACAD REFERENCE NO. 342 ENG MASTER |                         |        |  |  |
|---------------------------------------------------|-------------------------------------------------------------------------------------------------------------------------------------------------------------------------------------------------|-----------------------------------|-------------------------|--------|--|--|
|                                                   |                                                                                                                                                                                                 | DRAWN: J.LEE                      | DATE: <b>OCT. 06/09</b> |        |  |  |
|                                                   |                                                                                                                                                                                                 | CHECKED:                          | DATE:                   |        |  |  |
| TORONTO, ONTARIO                                  | THESE DRAWINGS AND SPECIFICATIONS ARE THE PROPERTY OF EDAC INC.,AND SHALL NOT BE REPRODUCED,OR COPIED OR USED AS THE BASIS FOR THE MANUFACTURE OR SALE OF APPARATUS WITHOUT WRITTEN PERMISSION. | SCALE: NTS                        | SHEET :                 | 3 OF 3 |  |  |
|                                                   |                                                                                                                                                                                                 | DRAWING NUMBER                    | •                       | ISSUE  |  |  |
| YOUR CONNECTION TO QUALITY & SERVICE              |                                                                                                                                                                                                 | 342 Assembly                      |                         | 1      |  |  |