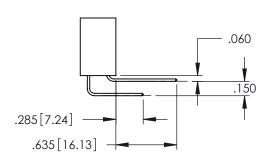

**Contact Code 558** 

## **Contact Code 559**

Contact Code 560

INSULATOR MATERIAL: THERMOPLASTIC POLYESTER, UL 94V-0 DAP MATERIAL AVAILABLE UPON REQUEST

CONTACT MATERIAL; COPPER ALLOY CONTACT PLATING: GOLD ON THE MATING AREA, TIN PLATING ON THE CONTACT TAILS, NICKEL UNDERPLATE