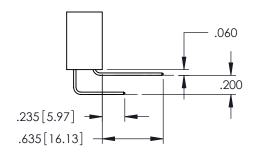

.107 [2.72] .082 [2.08] .157 [4] .232 [5.89] .125(3.18) to .210(5.33) .125(3.18) to .210(5.33) Outside Tails Outside Tails .045(1.14) to .060(1.52) .045(1.14) to .060(1.52) Between Tails Between Tails **Contact Code 555 Contact Code 556** 