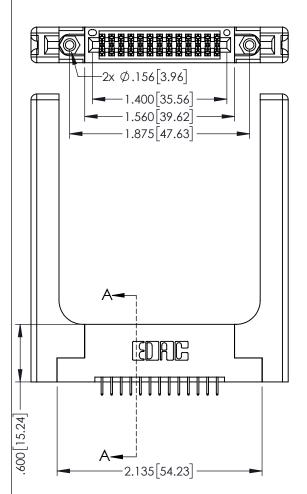

<u>Contact Dimensions:</u>
525-P.C. Tail .018 Sq.(0.46 Sq.) - Tail LG=.150(3.81)
.100 (2.54) Contact Spacing x .200 (5.08) Row Spacing

.160[4.06] POINT OF CONTACT CARD SLOT **SECTION A-A** 

- INSULATOR MATERIAL: THERMOPLASTIC PBT BLACK, UL 94V-0
- CONTACT MATERIAL; COPPER TIN ALLOY CONTACT PLATING: GOLD ON THE MATING AREA, TIN PLATING ON THE CONTACT TAILS, NICKEL UNDERPLATE

| 345/395 SERIES CARD EDGE CONNECTOR |
|------------------------------------|
| PART NUMBER: 395-026-525-258       |

YOUR CONNECTION TO QUALITY & SERVICE

| ACAD REFERENCE NO. 345-ENG-MASTER |                 |           |  |
|-----------------------------------|-----------------|-----------|--|
| DRAWN: R.STA.MONICA               | DATE: <b>MA</b> | Y.16/2017 |  |
| CHECKED:                          | DATE:           |           |  |
| SCALE: 1:1                        | SHEET 1         | OF 2      |  |
| DRAWING NUMBER                    |                 | ISSUE     |  |
| 345-ENG-MASTER                    |                 | 1         |  |