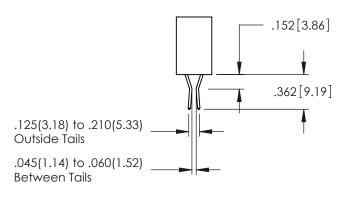

.107 [2.72] .082 [2.08] .157 [4] .232 [5.89] .125(3.18) to .210(5.33) .125(3.18) to .210(5.33) Outside Tails Outside Tails .045(1.14) to .060(1.52) .045(1.14) to .060(1.52) Between Tails Between Tails **Contact Code 555 Contact Code 556** 