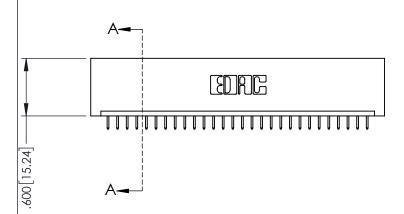

INSULATOR MATERIAL: THERMOPLASTIC PBT BLACK, UL 94V-0

CONTACT MATERIAL; COPPER TIN ALLOY CONTACT PLATING: GOLD ON THE MATING AREA, TIN PLATING ON THE CONTACT TAILS, NICKEL UNDERPLATE

| 345/395 SERIES CARD EDGE CONNECTOR |
|------------------------------------|
| PART NUMBER: 395-028-525-101       |