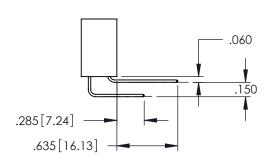

.107 [2.72] .082 [2.08] .157 [4] .232 [5.89] .125(3.18) to .210(5.33) .125(3.18) to .210(5.33) Outside Tails Outside Tails .045(1.14) to .060(1.52) .045(1.14) to .060(1.52) Between Tails Between Tails **Contact Code 555 Contact Code 556** 