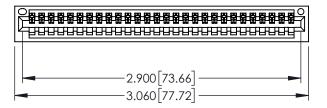

<u>Contact Dimensions:</u>
525-P.C. Tail .018 Sq.(0.46 Sq.) - Tail LG=.150(3.81)
.100 (2.54) Contact Spacing x .200 (5.08) Row Spacing

1

..330[8.38] CARD SLOT .160[4.06] POINT OF CONTACT **SECTION A-A** 

INSULATOR MATERIAL: THERMOPLASTIC PBT BLACK, UL 94V-0

CONTACT MATERIAL; COPPER TIN ALLOY CONTACT PLATING: GOLD ON THE MATING AREA, TIN PLATING ON THE CONTACT TAILS, NICKEL UNDERPLATE

| 345/395 SERIES CARD EDGE CONNECTOR |
|------------------------------------|
| PART NUMBER: 395-028-525-101       |